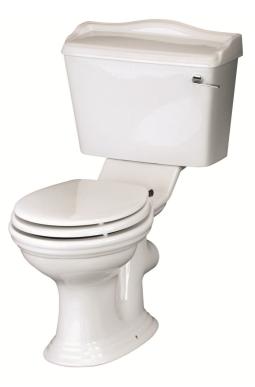

## RYTHER CLOSE COUPLED WC PAN EXCLUDING SEAT

Finishes WHITE

Product Type CERAMIC

## ADDITIONAL INFORMATION—The WC pan complies with the following standards. (Image shows cistern and pan, no seat supplied).

- BS 3402: 1969: Specification for quality of vitreous china sanitary appliances
- BS EN 33 WC pans with close coupled cistem, connecting dimensions
- BS EN 997 WC pans with integral trap.
- Water supply regulations 1999