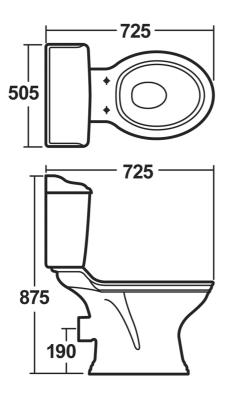

## RYTHER CLOSE COUPLED WC PAN EXCLUDING SEAT

Finishes WHITE

Product Type CERAMIC

## ADDITIONAL INFORMATION—The WC pan complies with the following standards. (Image shows cistern and pan, no seat supplied).

- BS 3402: 1969: Specification for quality of vitreous china sanitary appliances
- BS EN 33 WC pans with close coupled cistem, connecting dimensions
- BS EN 997 WC pans with integral trap.
- Water supply regulations 1999