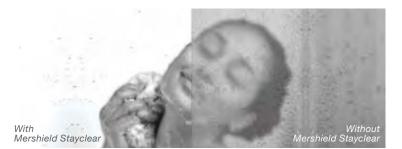

## **Mershield Stayclear**

Our little touch to make life easier for you. Mershield Stayclear is a protective glass coating which, when applied to glass, helps the glass to remain shiny and new without the need for tiresome cleaning.