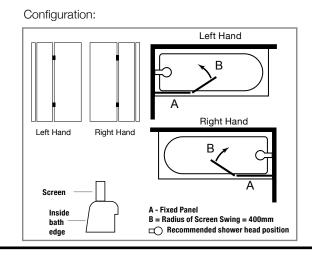

## Features:

- Mershield Stayclear protected glass
- 500mm fixed panel & 400mm moving panel
- 180 degree hinged moving panel
- Built in stop mechanism prevents contact between moving panel and fixed panel in a closed position
- Left or right handed
- Lifetime Guarantee

MB7 Two Panel Hinged Bath Screen

| Opening<br>degrees         | Adjustment | Order Code             | Size, mm<br>H x W |
|----------------------------|------------|------------------------|-------------------|
| 180 degrees<br>inward only | 20mm       | MB7L<br>(Left handed)  | 1500 x 900        |
| 180 degrees<br>inward only | 20mm       | MB7R<br>(Right handed) | 1500 x 900        |