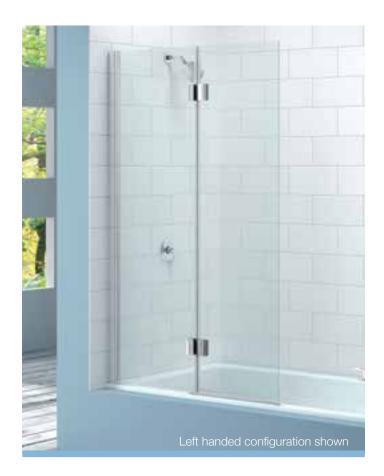

## MB7 Two Panel Hinged Bath Screen

Height 1500 mm

Lifetime Guarantee

Mershield Stayclear Protected Glass

CE Standards

## Features:

- Mershield Stayclear protected glass
- 500mm fixed panel & 400mm moving panel
- 180 degree hinged moving panel
- Built in stop mechanism prevents contact between moving panel and fixed panel in a closed position
- Left or right handed
- Lifetime Guarantee

MB7 Two Panel Hinged Bath Screen

| Opening<br>degrees         | Adjustment | Order Code             | Size, mm<br>H x W |
|----------------------------|------------|------------------------|-------------------|
| 180 degrees<br>inward only | 20mm       | MB7L<br>(Left handed)  | 1500 x 900        |
| 180 degrees<br>inward only | 20mm       | MB7R<br>(Right handed) | 1500 x 900        |