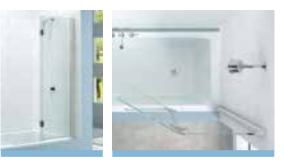

## MB7 Two Panel Hinged Bath Screen

Height 1500 mm

Lifetime Guarantee

Mershield Stayclear Protected Glass

CE Standards

## Features:

- Mershield Stayclear protected glass
- 500mm fixed panel & 400mm moving panel
- 180 degree hinged moving panel
- Built in stop mechanism prevents contact between moving panel and fixed panel in a closed position
- Left or right handed
- Lifetime Guarantee