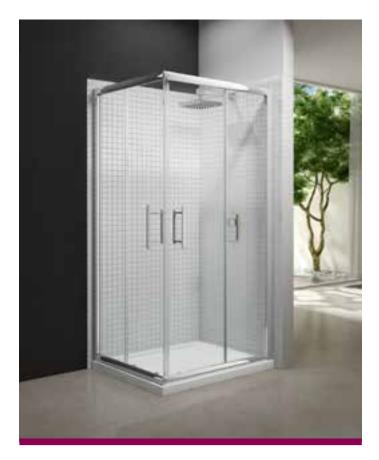

## 6 Series Corner Door

Mershield Stayclear Protected Glass

Height

CE Standard

Suitable

Concealed Fittings

Double Handle

Extension Profiles Available

## Features:

- Mershield Stayclear protected glass
- 6mm toughened glass
- Translucent seals
- Reversible
- Double handle
- Easy clean double rollers
- Double sliding doors
- Lifetime Guarantee

| Corner Door |        |                          |                           |
|-------------|--------|--------------------------|---------------------------|
| Size, mm    | Codes  | Tray Finish<br>Min - Max | Adjustment<br>Min-Max, mm |
| 800         | M65211 | 775 - 800                | 755 - 780                 |
| 900         | M65221 | 875 - 900                | 855 - 880                 |