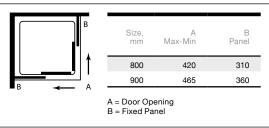

## Features:

- Mershield Stayclear protected glass
- 6mm toughened glass
- Translucent seals
- Reversible
- Double handle
- Easy clean double rollers
- Double sliding doors
- Lifetime Guarantee

| Corner Door |        |                          |                           |
|-------------|--------|--------------------------|---------------------------|
| Size, mm    | Codes  | Tray Finish<br>Min - Max | Adjustment<br>Min-Max, mm |
| 800         | M65211 | 775 - 800                | 755 - 780                 |
| 900         | M65221 | 875 - 900                | 855 - 880                 |