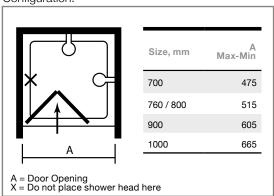

## Bifold Door

| Size, mm  | Codes   | Tray Finish<br>min - max<br>in Recess | Adjustment<br>min-max, mm<br>in recess |
|-----------|---------|---------------------------------------|----------------------------------------|
| 700       | M67201N | 670-720                               | 670 - 720                              |
| 760 / 800 | M67211N | 740-790                               | 740 - 790                              |
| 900       | M67221N | 850-900                               | 850 - 900                              |
| 1000      | M67231N | 950-1000                              | 950 - 1000                             |

## Configuration: