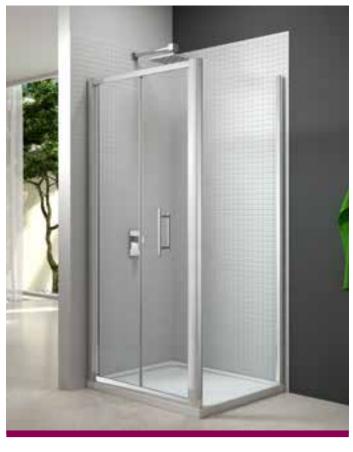

## Bifold Door

Protected Glass

**Profiles Available** 

Suitable

Fittings

**Features:** 

- Mershield Stayclear protected glass
- 6mm toughened glass
- Translucent seals
- Chrome design symmetry handle
- Discreet chrome bifold hinge
- Reversible
- Lifetime Guarantee

## Bifold Door

| Size, mm  | Codes   | Tray Finish<br>min - max<br>in Recess | Adjustment<br>min-max, mm<br>in recess |
|-----------|---------|---------------------------------------|----------------------------------------|
| 700       | M67201N | 670-720                               | 670 - 720                              |
| 760 / 800 | M67211N | 740-790                               | 740 - 790                              |
| 900       | M67221N | 850-900                               | 850 - 900                              |
| 1000      | M67231N | 950-1000                              | 950 - 1000                             |