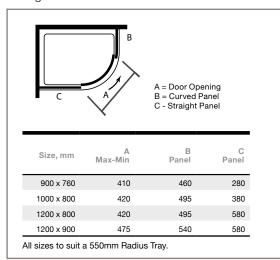

### 1 Door Offset Quadrant

| Size, mm   | Codes  | Tray Finish<br>Min - Max, mm | Adjustment<br>Min-Max, mm |
|------------|--------|------------------------------|---------------------------|
| 900 x 760  | M63222 | 875 - 900                    | 855 - 880                 |
|            |        | 735 - 760                    | 715 - 740                 |
| 1000 x 800 | M63233 | 975 - 1000                   | 955 - 980                 |
|            |        | 775 - 800                    | 755 - 780                 |
| 1200 x 800 | M63243 | 1175 - 1200                  | 1155 - 1180               |
|            |        | 775 - 800                    | 755 - 780                 |
| 1200 X 900 | M63241 | 1175 - 1200                  | 1155 - 1200               |
|            |        | 875 - 900                    | 855 - 880                 |

### Configuration: