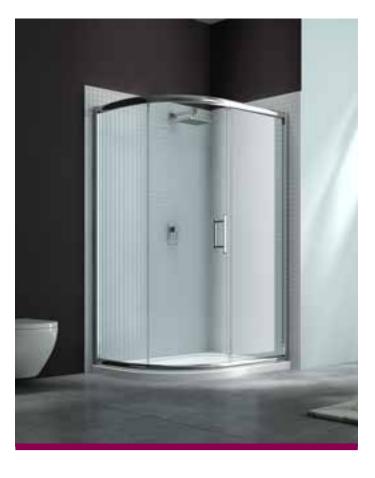

## 1 Door Offset Quadrant

Mershield Stayclear Protected Glass

Power Shower Suitable

Wetroom Compatible

Fittings

Features:

- Mershield Stayclear protected glass
- 6mm toughened glass
- Single sliding door
- Reversible
- Double Handle
- Easy clean double rollers
- Lifetime Guarantee

### 1 Door Offset Quadrant

| Size, mm   | Codes  | Tray Finish<br>Min - Max, mm | Adjustment<br>Min-Max, mm |
|------------|--------|------------------------------|---------------------------|
| 900 x 760  | M63222 | 875 - 900                    | 855 - 880                 |
|            |        | 735 - 760                    | 715 - 740                 |
| 1000 x 800 | M63233 | 975 - 1000                   | 955 - 980                 |
|            |        | 775 - 800                    | 755 - 780                 |
| 1200 x 800 | M63243 | 1175 - 1200                  | 1155 - 1180               |
|            |        | 775 - 800                    | 755 - 780                 |
| 1200 X 900 | M63241 | 1175 - 1200                  | 1155 - 1200               |
|            |        | 875 - 900                    | 855 - 880                 |