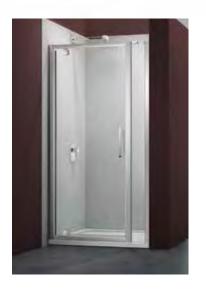

## **Every Space Covered**

Not every space is the same so Merlyn have designed a range of Inline panels which can be added to standard enclosures to fit any space from 670mm to 1915mm. The ingenious semiframeless panels are designed to fit spaces out of the standard enclosure offerings without the hefty price tag. See page 86 for details.