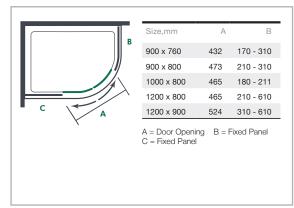

### 2 Door Offset Quadrant

| Size, mm   | Codes    | Adjustment<br>Min-Max, mm |
|------------|----------|---------------------------|
| 900 x 760  | MB2Q9076 | (870 - 890) (730 - 750)   |
| 900 x 800  | MB2Q8090 | (870 - 890) (770 - 790)   |
| 1000 x 800 | MB2Q1080 | (970 - 990) (770 - 790)   |
| 1200 x 800 | MB2Q1280 | (1170 - 1190) (770 - 790) |
| 1200 x 900 | MB2Q1290 | (1170 - 1190) (870 - 890) |

### Configuration: