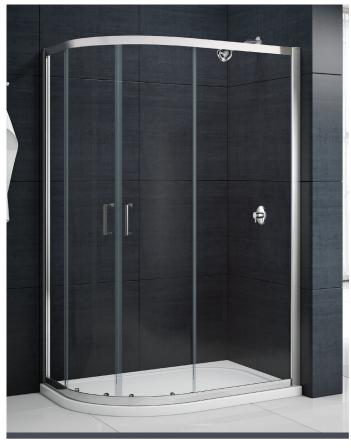

## 2 Door Offset Quadrant

# MBOX

MBOX Handle

Power Shower Suitable

2 Door Offset Quadrant Features:

- 6mm Toughened Safety Glass
- Quick release double bottom rollers
- Easy fit frame
- Reversible
- Fixing Cover Caps
- Profile Cover Caps
- Magnetic Seals
- 10 Year Guarantee