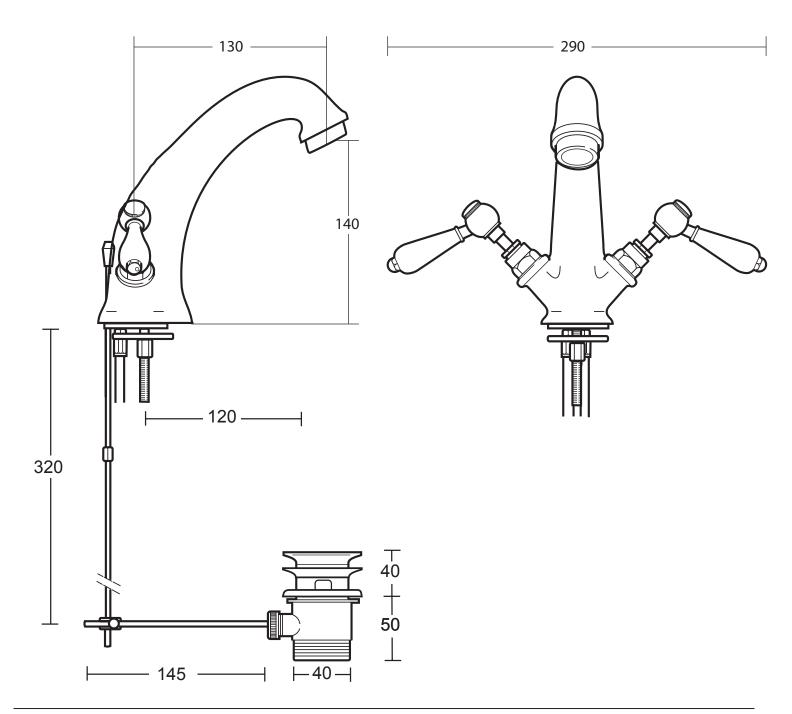

| Classical Brassware Collection |                 |
|--------------------------------|-----------------|
| Radcliffe                      | Tall Mono Mixer |

We recommend that all products are purchased with the assistance of a specialist bathroom retailer and always installed by an experienced installer who is a member of a recognized association. All sizes quoted are nominal: items may vary by plus or minus 2% against the figures quoted. When planning installations where dimensions are critical, it is essential that the space allowed for individual items is physically checked. Imperial Bathrooms can not be held liable for any costs associated with items not fitting in any given area. The contents of this statement are based on information correct at the time of publication. We reserve the right to make alterations and changes in product characteristics, fixing, packaging, operation etc at any time without notice.