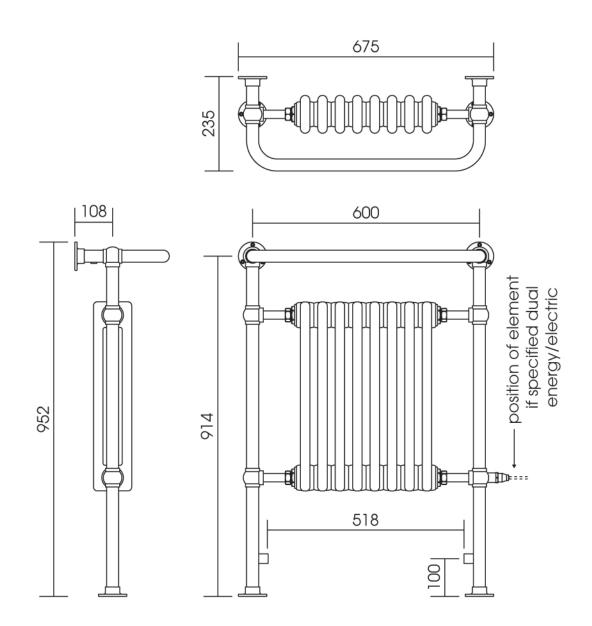

**Towel Warmers** 

Malmo 8 Bar Heated Towel Radiator 2019

## **Installation Note:**

All dimensions are subject to  $\pm$  3mm tolerence.

Dual Fuel / Electric Dimensions : Height 952 Width 675 Depth 235 Output 50 C Electric Element if specified 400 W

We recommend that all products are purchased with the assistance of a specialist bathroom retailer and always installed by an experienced installer who is a member