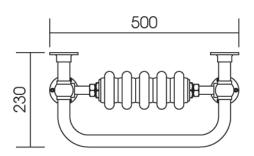

## **Installation Note:**

All dimensions are subject to ± 3mm tolerence.

Dual Fuel / Electric Dimensions : Height 954 Width 500 Depth 230 Output 50 C

Electric Element if specified 200 W

We recommend that all products are purchased with the assistance of a specialist bathroom retailer and always installed by an experienced installer who is a member of a recognized association. All sizes quoted are nominal: items may vary by plus or minus 3mm against the figures quoted. When planning installations where dimensions are critical, it is essential that the space allowed for individual items is physically checked. Imperial Bathrooms can not be held liable for any costs associated with items not fitting in any given area. The contents of this statement are based on information correct at the time of publication. We reserve the right to make alterations and changes in product characteristics, fixing, packaging, operation etc at any time without notice.