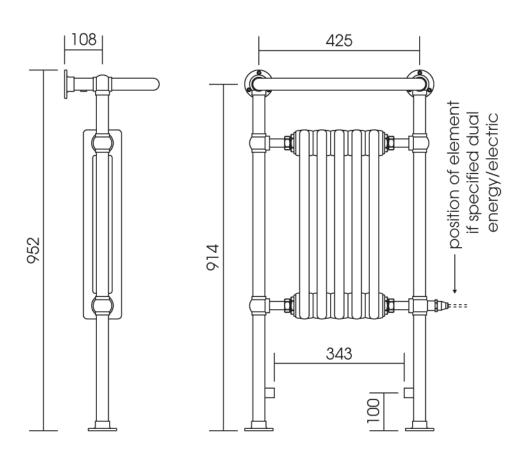

## **Installation Note:**

All dimensions are subject to ± 3mm tolerence.

Dual Fuel / Electric Dimensions : Height 954 Width 500 Depth 230 Output 50 C

Electric Element if specified 200 W

We recommend that all products are purchased with the assistance of a specialist bathroom retailer and always installed by an experienced installer who is a member of a recognized association. All sizes quoted are nominal: items may vary by plus or minus 3mm against the figures quoted. When planning installations where dimensions are critical, it is essential that the space allowed for individual items is physically checked. Imperial Bathrooms can not be held liable for any costs associated with items not fitting in any given area. The contents of this statement are based on information correct at the time of publication. We reserve the right to make alterations and changes in product characteristics, fixing, packaging, operation etc at any time without notice.