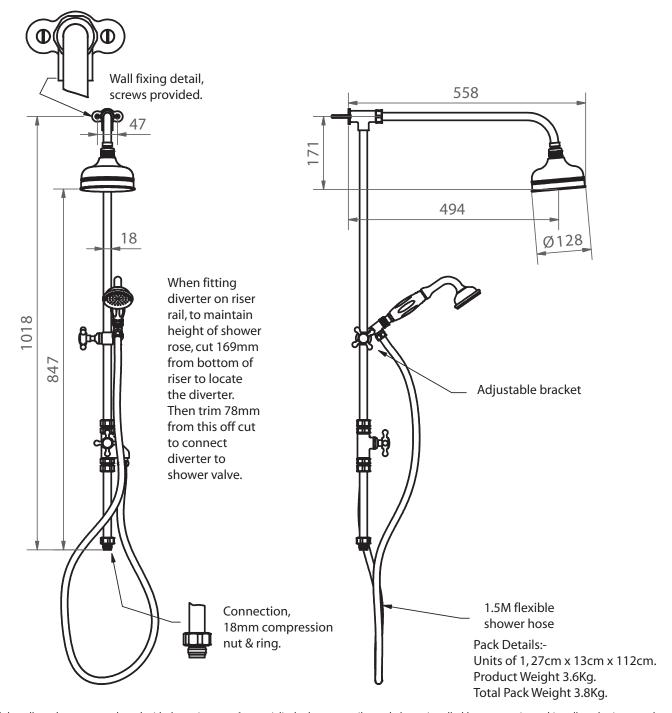

Shower Collection

Luxury Showers Victorian Rigid Riser with Flexible Handset



We recommend that all products are purchased with the assistance of a specialist bathroom retailer and always installed by an experienced installer who is a member of a recognized association. All sizes quoted are nominal: items may vary by plus or minus 2% against the figures quoted. When planning installations where dimensions are critical, it is essential that the space allowed for individual items is physically checked. Imperial Bathrooms can not be held liable for any costs associated with items not fitting in any given area. The contents of this statement are based on information correct at the time of publication. We reserve the right to make alterations and changes in product characteristics, fixing, packaging, operation etc at any time without notice.

For further information on