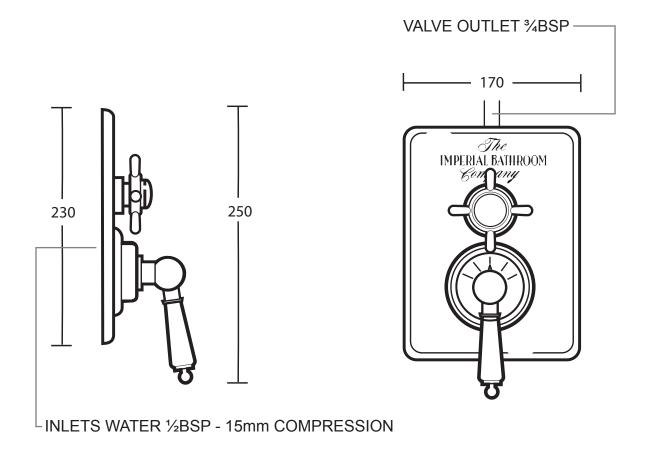

| Shower Collection          |                                                     |
|----------------------------|-----------------------------------------------------|
| Thermostatic Shower Valves | Concealed Victorian thermostatic dual control valve |



We recommend that all products are purchased with the assistance of a specialist bathroom retailer and always installed by an experienced installer who is a member of a recognized association. All sizes quoted are nominal: items may vary by plus or minus 2% against the figures quoted. When planning installations where dimensions are critical, it is essential that the space allowed for individual items is physically checked. Imperial Bathrooms can not be held liable for any costs associated with items not fitting in any given area. The contents of this statement are based on information correct at the time of publication. We reserve the right to make alterations and changes in product characteristics, fixing, packaging, operation etc at any time without notice.

For further information on