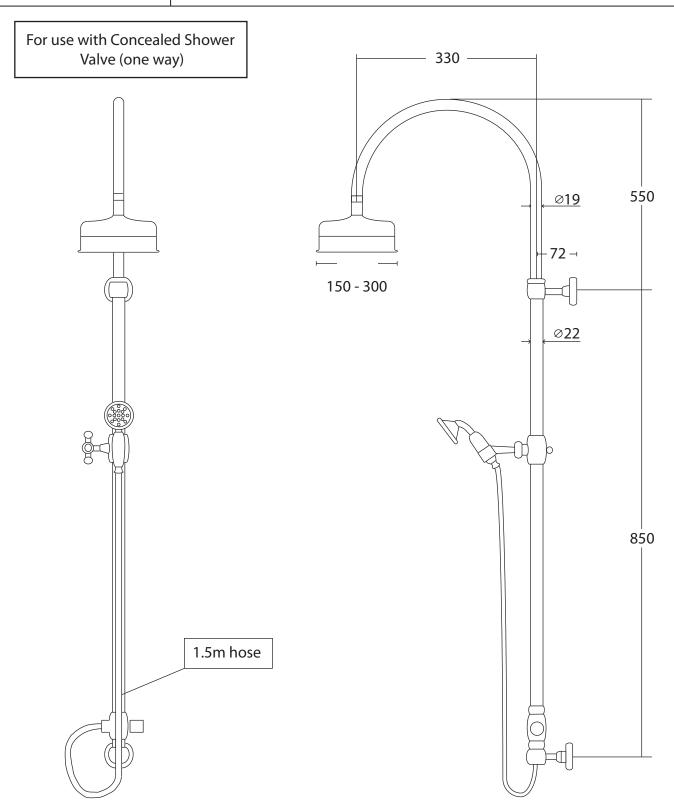

Brassware Collection

Edwardian

Rigid Riser with Handset/Div with Traditional Rose Head (150-300mm/6")

We recommend that all products are purchased with the assistance of a specialist bathroom retailer and always installed by an experienced installer who is a member of a recognized association. All sizes quoted are nominal: items may vary by plus or minus 2% against the figures quoted. When planning installations where dimensions are critical, it is essential that the space allowed for individual items is physically checked. Imperial Bathrooms can not be held liable for any costs associated with items not fitting in any given area. The contents of this statement are based on information correct at the time of publication. We reserve the right to make alterations and changes in product characteristics, fixing, packaging, operation etc at any time without notice.