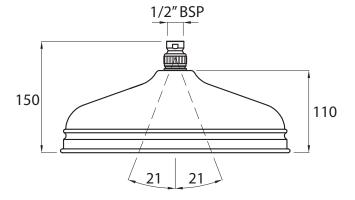

| Bath Collection |                                                  |
|-----------------|--------------------------------------------------|
| Showering       | Traditional Rose Head WITH Rubber Nozzle (300mm) |