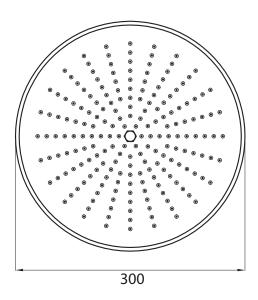

| Bath Collection |                                                  |
|-----------------|--------------------------------------------------|
| Showering       | Traditional Rose Head WITH Rubber Nozzle (300mm) |