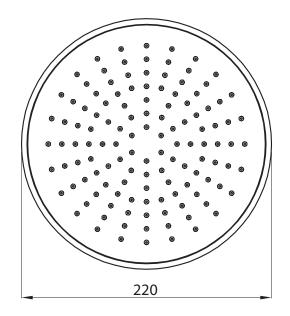

| Bath | Collection |
|------|------------|
| CI.  |            |

Showering

Traditional Rose Head WITH Rubber Nozzle (220mm)

We recommend that all products are purchased with the assistance of a specialist bathroom retailer and always installed by an experienced installer who is a member of a recognized association. All sizes quoted are nominal: items may vary by plus or minus 2% against the figures quoted. When planning installations where dimensions are critical, it is essential that the space allowed for individual items is physically checked. Imperial Bathrooms can not be held liable for any costs associated with items not fitting in any given area. The contents of this statement are based on information correct at the time of publication. We reserve the right to make alterations and changes in product characteristics, fixing, packaging, operation etc at any time without notice.