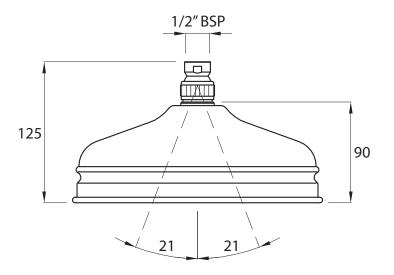

| Bath | Collection |
|------|------------|
| CI.  |            |

Showering

Traditional Rose Head WITH Rubber Nozzle (220mm)

We recommend that all products are purchased with the assistance of a specialist bathroom retailer and always installed by an experienced installer who is a member of a recognized association. All sizes quoted are nominal: items may vary by plus or minus 2% against the figures quoted. When planning installations where dimensions are critical, it is essential that the space allowed for individual items is physically checked. Imperial Bathrooms can not be held liable for any costs associated with items not fitting in any given area. The contents of this statement are based on information correct at the time of publication. We reserve the right to make alterations and changes in product characteristics, fixing, packaging, operation etc at any time without notice.