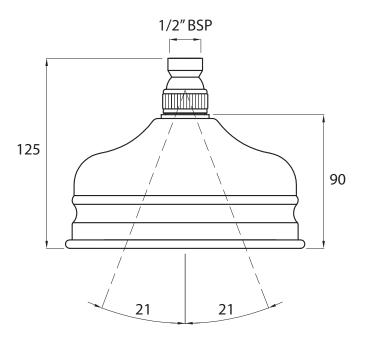

| Bath Collection |                                                  |
|-----------------|--------------------------------------------------|
| Showering       | Traditional Rose Head WITH Rubber Nozzle (150mm) |