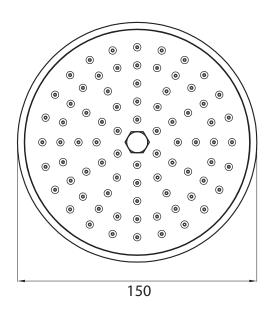

| Bath Collection |                                                  |
|-----------------|--------------------------------------------------|
| Showering       | Traditional Rose Head WITH Rubber Nozzle (150mm) |