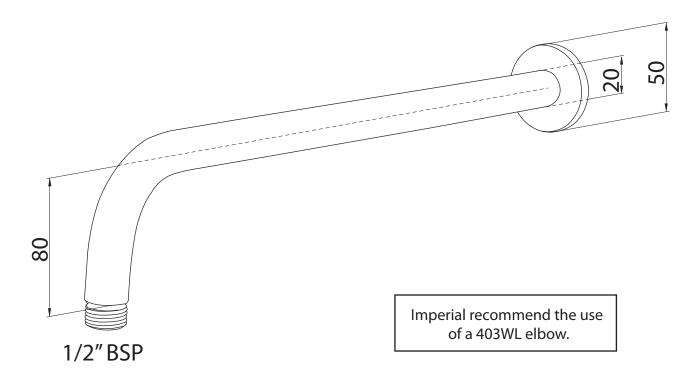

| Brassware Collection |                             |
|----------------------|-----------------------------|
| Showering            | Round Brass Wall Shower Arm |

We recommend that all products are purchased with the assistance of a specialist bathroom retailer and always installed by an experienced installer who is a member of a recognized association. All sizes quoted are nominal: items may vary by plus or minus 2% against the figures quoted. When planning installations where dimensions are critical, it is essential that the space allowed for individual items is physically checked. Imperial Bathrooms can not be held liable for any costs associated with items not fitting in any given area. The contents of this statement are based on information correct at the time of publication. We reserve the right to make alterations and changes in product characteristics, fixing, packaging, operation etc at any time without notice.