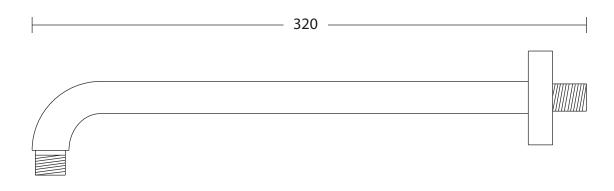

| Brassware Collection |                             |
|----------------------|-----------------------------|
| Showering            | Round Brass Wall Shower Arm |

We recommend that all products are purchased with the assistance of a specialist bathroom retailer and always installed by an experienced installer who is a member of a recognized association. All sizes quoted are nominal: items may vary by plus or minus 2% against the figures quoted. When planning installations where dimensions are critical, it is essential that the space allowed for individual items is physically checked. Imperial Bathrooms can not be held liable for any costs associated with items not fitting in any given area. The contents of this statement are based on information correct at the time of publication. We reserve the right to make alterations and changes in product characteristics, fixing, packaging, operation etc at any time without notice.