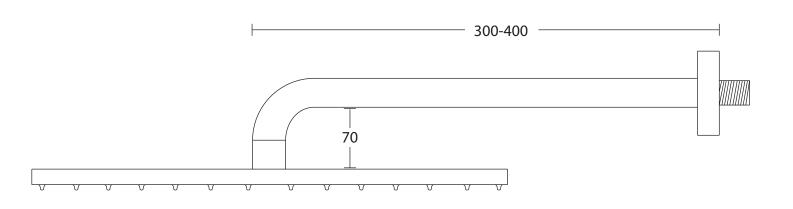

Brassware Collection

Modern Brass Swivel Anti Calc Shower Head (300mm/12")

We recommend that all products are purchased with the assistance of a specialist bathroom retailer and always installed by an experienced installer who is a member of a recognized association. All sizes quoted are nominal: items may vary by plus or minus 2% against the figures quoted. When planning installations where dimensions are critical, it is essential that the space allowed for individual items is physically checked. Imperial Bathrooms can not be held liable for any costs associated with items not fitting in any given area. The contents of this statement are based on information correct at the time of publication. We reserve the right to make alterations and changes in product characteristics, fixing, packaging, operation etc at any time without notice.