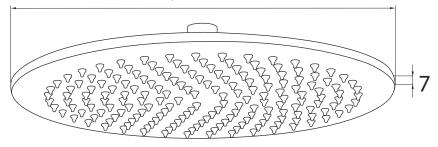

Brassware Collection

Modern Brass Swivel Anti Calc Shower Head (300mm/12")

We recommend that all products are purchased with the assistance of a specialist bathroom retailer and always installed by an experienced installer who is a member of a recognized association. All sizes quoted are nominal: items may vary by plus or minus 2% against the figures quoted. When planning installations where dimensions are critical, it is essential that the space allowed for individual items is physically checked. Imperial Bathrooms can not be held liable for any costs associated with items not fitting in any given area. The contents of this statement are based on information correct at the time of publication. We reserve the right to make alterations and changes in product characteristics, fixing, packaging, operation etc at any time without notice.