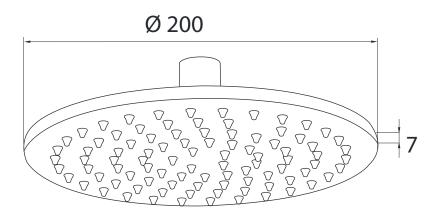

| Brassware Collection |                                               |
|----------------------|-----------------------------------------------|
|                      | Modern Brass Anti Calc Shower Head (200mm/8") |