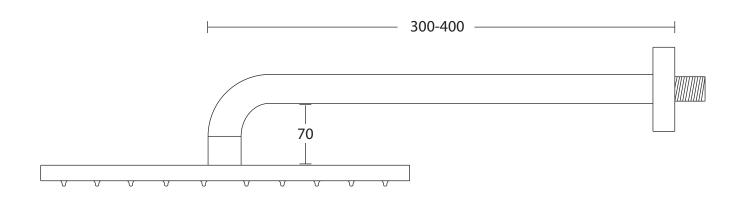

| Brassware Collection |                                               |
|----------------------|-----------------------------------------------|
|                      | Modern Brass Anti Calc Shower Head (200mm/8") |