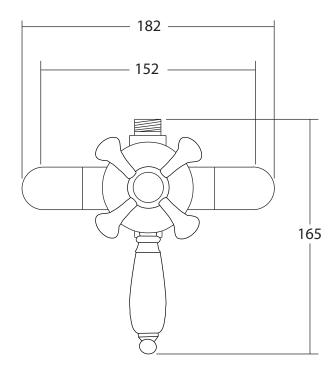

**Outlet** 

Inlet 15mm

| Furniture Collection |                                    |
|----------------------|------------------------------------|
| Westminster          | Exposed thermostatic control valve |

| Furniture Collection |                                    |
|----------------------|------------------------------------|
| Westminster          | Exposed thermostatic control valve |

We recommend that all products are purchased with the assistance of a specialist bathroom retailer and always installed by an experienced installer who is a member of a recognized association. All sizes quoted are nominal: items may vary by plus or minus 2% against the figures quoted. When planning installations where dimensions are critical, it is essential that the space allowed for individual items is physically checked. Imperial Bathrooms can not be held liable for any costs associated with items not fitting in any given area. The contents of this statement are based on information correct at the time of publication. We reserve the right to make alterations and changes in product characteristics, fixing, packaging, operation etc at any time without notice.