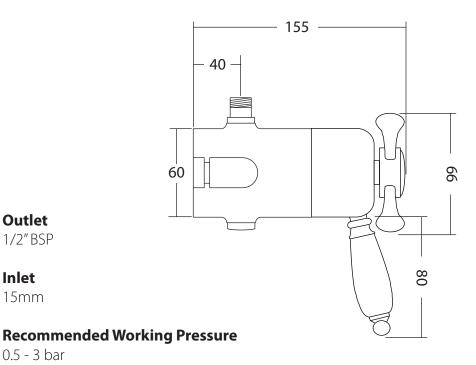

**Outlet** 

Inlet 15mm

| Furniture Collection |                                    |
|----------------------|------------------------------------|
| Westminster          | Exposed thermostatic control valve |

| Furniture Collection |                                    |
|----------------------|------------------------------------|
| Westminster          | Exposed thermostatic control valve |

We recommend that all products are purchased with the assistance of a specialist bathroom retailer and always installed by an experienced installer who is a member of a recognized association. All sizes quoted are nominal: items may vary by plus or minus 2% against the figures quoted. When planning installations where dimensions are critical, it is essential that the space allowed for individual items is physically checked. Imperial Bathrooms can not be held liable for any costs associated with items not fitting in any given area. The contents of this statement are based on information correct at the time of publication. We reserve the right to make alterations and changes in product characteristics, fixing, packaging, operation etc at any time without notice.