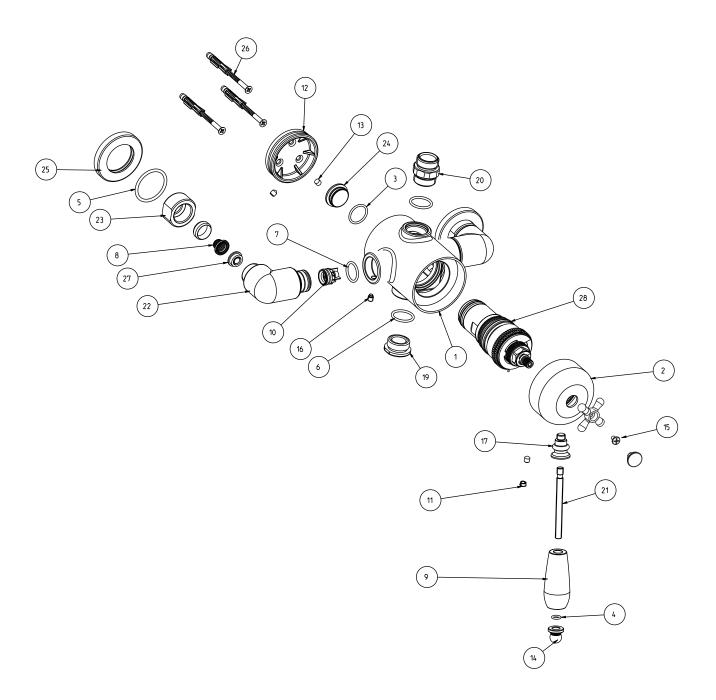

tems is physically checked. Imperial Bathrooms can not be held liable for any costs associated with items not fitting in any given area. The contents of this statement are based on information correct at the time of publication. We reserve the right to make alterations and changes in product characteristics, fixing, packaging, operation etc at any time without notice.

For further information on fitting guidelines, Terms and Conditions and Warrantee details, please refer to the back of the 2016 Design Guide or contact Imperial's Customer Service team on 0870 60 61 62 3 or sales@imperial-bathrooms.co.uk



| Furniture Collection |                                    |
|----------------------|------------------------------------|
| Westminster          | Exposed thermostatic control valve |



We recommend that all products are purchased with the assistance of a specialist bathroom retailer and always installed by an experienced installer who is a member of a recognized association. All sizes quoted are nominal: items may vary by plus or minus 2% against the figures quoted. When planning installations where dimensions are critical, it is essential that the space allowed for individual items is physically checked. Imperial Bathrooms can not be held liable for any costs associated with items not fitting in any given area. The contents of this statement are based on information correct at the time of publication. We reserve the right to make alterations and changes in product characteristics, fixing, packaging, operation etc at any time without notice.

For further information on