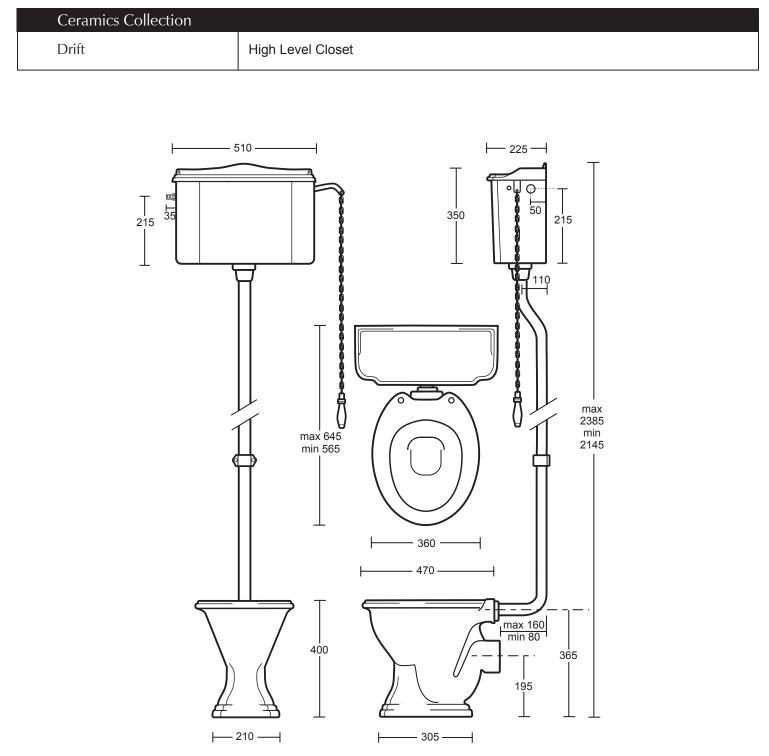

We recommend that all products are purchased with the assistance of a specialist bathroom retailer and always installed by an experienced installer who is a member of a recognized association. All sizes quoted are nominal: items may vary by plus or minus 2% against the figures quoted. When planning installations where dimensions are critical, it is essential that the space allowed for individual items is physically checked. Imperial Bathrooms can not be held liable for any costs associated with items not fitting in any given area. The contents of this statement are based on information correct at the time of publication. We reserve the right to make alterations and changes in product characteristics, fixing, packaging, operation etc at any time without notice.

For further information on fitting guidelines, Terms and Conditions and Warrantee details, please refer to the back of the 2008 Design Guide or contact Imperial's Customer Service team on 0870 60 61 62 3 or sales@imperial-bathrooms.co.uk