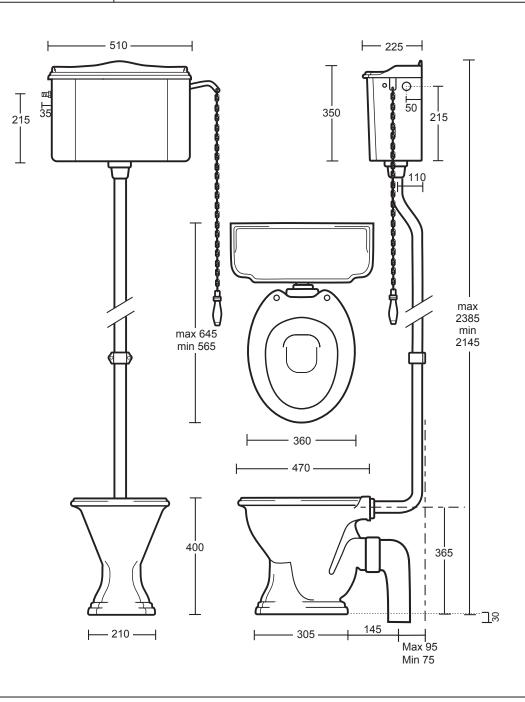

## **Ceramics** Collection

Drift

High Level Closet With 90 Degree Ceramic Connector

We recommend that all products are purchased with the assistance of a specialist bathroom retailer and always installed by an experienced installer who is a member of a recognized association. All sizes quoted are nominal: items may vary by plus or minus 2% against the figures quoted. When planning installations where dimensions are critical, it is essential that the space allowed for individual items is physically checked. Imperial Bathrooms can not be held liable for any costs associated with items not fitting in any given area. The contents of this statement are based on information correct at the time of publication. We reserve the right to make alterations and changes in product characteristics, fixing, packaging, operation etc at any time without notice.

For further information on fitting guidelines, Terms and Conditions and Warrantee details, please refer to the back of the 2008 Design Guide or contact Imperial's Customer Service team on 0870 60 61 62 3 or sales@imperial-bathrooms.co.uk