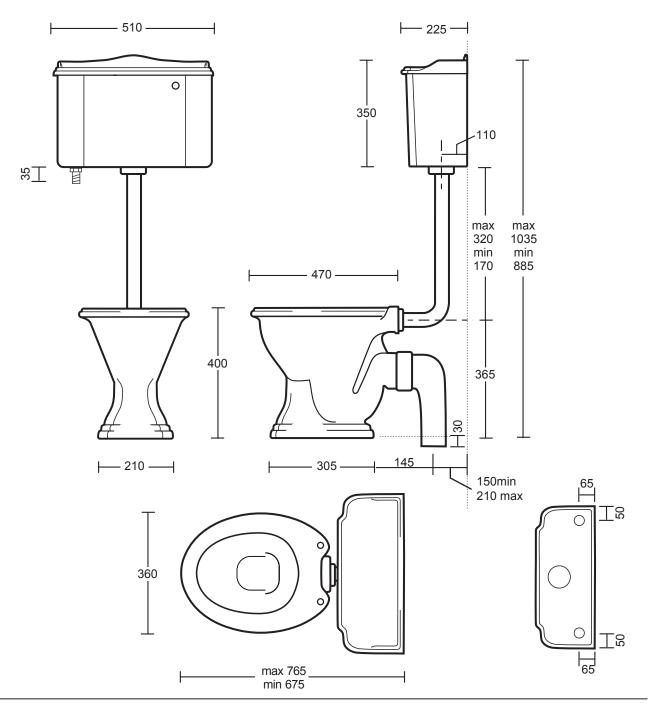

## **Luxury Bathroom Solutions**

| Ceramics Collection |                                                   |
|---------------------|---------------------------------------------------|
| Drift               | Low Level Closet With 90 Degree Ceramic Connector |