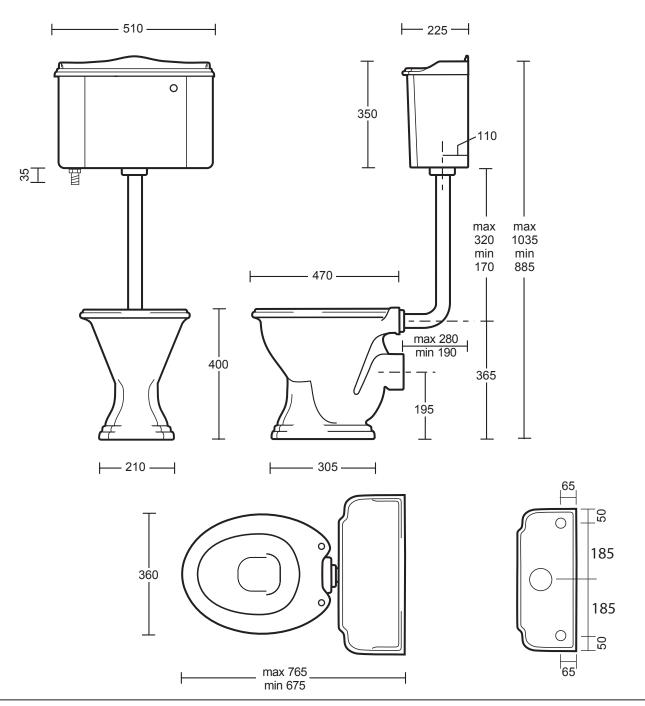

| Ceramics Collection |                  |
|---------------------|------------------|
| Drift               | Low Level Closet |

We recommend that all products are purchased with the assistance of a specialist bathroom retailer and always installed by an experienced installer who is a member of a recognized association. All sizes quoted are nominal: items may vary by plus or minus 2% against the figures quoted. When planning installations where dimensions are critical, it is essential that the space allowed for individual items is physically checked. Imperial Bathrooms can not be held liable for any costs associated with items not fitting in any given area. The contents of this statement are based on information correct at the time of publication. We reserve the right to make alterations and changes in product characteristics, fixing, packaging, operation etc at any time without notice.