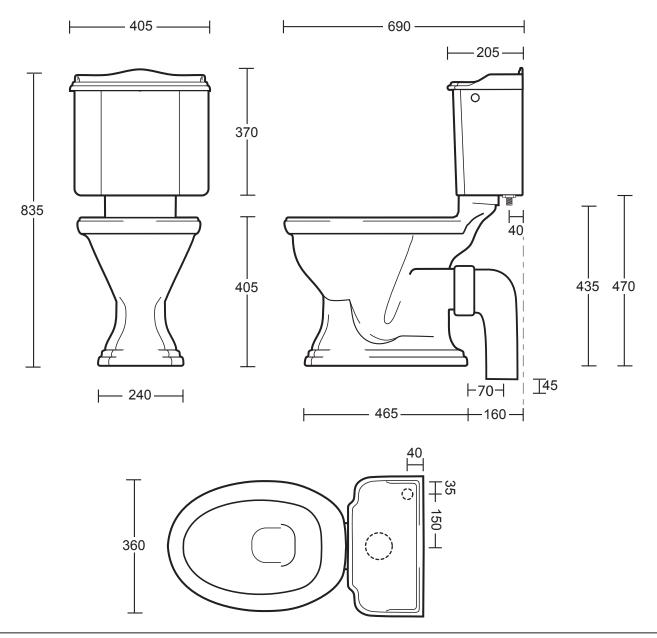

## **Luxury Bathroom Solutions**

| Ceramics Collection |                                                    |
|---------------------|----------------------------------------------------|
| Drift               | Close Coupled Closet & 90 Degree Ceramic Connector |

We recommend that all products are purchased with the assistance of a specialist bathroom retailer and always installed by an experienced installer who is a member of a recognized association. All sizes quoted are nominal: items may vary by plus or minus 2% against the figures quoted. When planning installations where dimensions are critical, it is essential that the space allowed for individual items is physically checked. Imperial Bathrooms can not be held liable for any costs associated with items not fitting in any given area. The contents of this statement are based on information correct at the time of publication. We reserve the right to make alterations and changes in product characteristics, fixing, packaging, operation etc at any time without notice.

For further information on fitting guidelines, Terms and Conditions and Warrantee details, please refer to the back of the 2008 Design Guide or contact Imperial's Customer Service team on 0870 60 61 62 3 or sales@imperial-bathrooms.co.uk