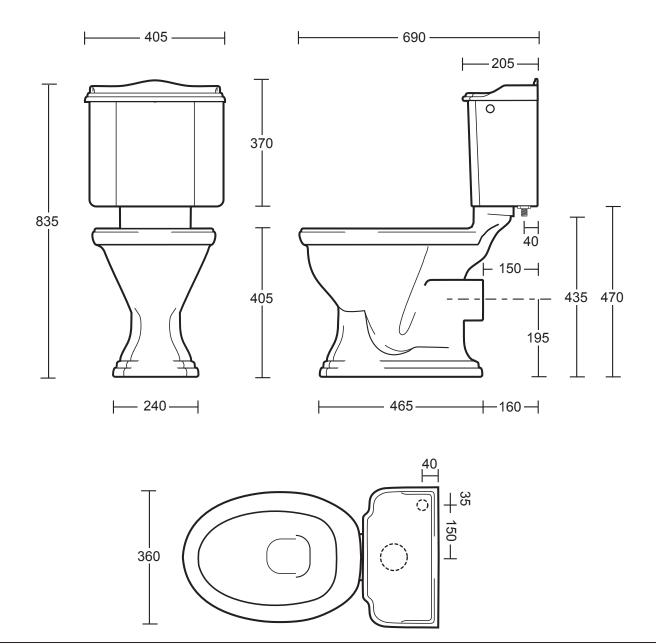

| Ceramics Collection |                      |
|---------------------|----------------------|
| Drift               | Close Coupled Closet |

We recommend that all products are purchased with the assistance of a specialist bathroom retailer and always installed by an experienced installer who is a member of a recognized association. All sizes quoted are nominal: items may vary by plus or minus 2% against the figures quoted. When planning installations where dimensions are critical, it is essential that the space allowed for individual items is physically checked. Imperial Bathrooms can not be held liable for any costs associated with items not fitting in any given area. The contents of this statement are based on information correct at the time of publication. We reserve the right to make alterations and changes in product characteristics, fixing, packaging, operation etc at any time without notice.

For further information on fitting guidelines, Terms and Conditions and Warrantee details, please refer to the back of the 2008 Design Guide or contact Imperial's Customer Service team on 0870 60 61 62 3 or sales@imperial-bathrooms.co.uk

## **Luxury Bathroom Solutions**

| Ceramics Collection |                                                    |
|---------------------|----------------------------------------------------|
| Drift               | Close Coupled Closet & 90 Degree Ceramic Connector |