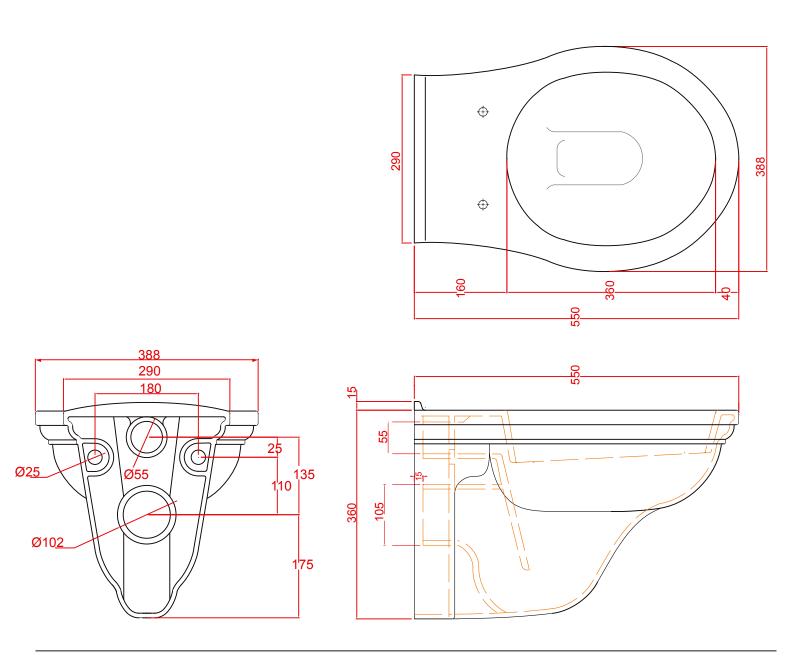

| Ceramic Collection |                  |
|--------------------|------------------|
| Drift              | Wall Hung WC Pan |



We recommend that all products are purchased with the assistance of a specialist bathroom retailer and always installed by an experienced installer who is a member of a recognized association. All sizes quoted are nominal: items may vary by plus minus 2% against the figures quoted. When planning installations where dimensions are critical, it is essential that the space allowed for individual items is physically checked. Imperial Bathrooms cannot be held liable for any costs associated with item not fitting in any given area. The contents of this statement are based on information correct at the time of publication. We reserve the right to make alterations and changes in product characteristics, fixing, packaging, operation etc. at any time without notice.

For further information on fit