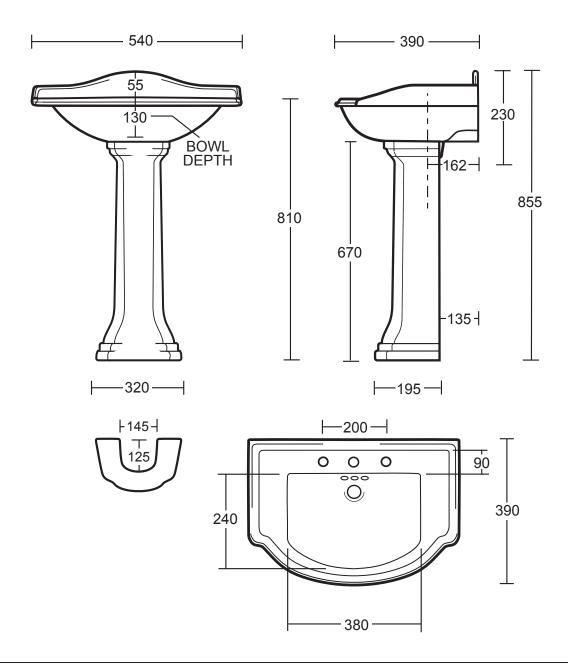

| Ceramic Collection | amic Collection |  |
|--------------------|-----------------|--|
| Drift              | Small basin     |  |



We recommend that all products are purchased with the assistance of a specialist bathroom retailer and always installed by an experienced installer who is a member of a recognized association. All sizes quoted are nominal: items may vary by plus or minus 2% against the figures quoted. When planning installations where dimensions are critical, it is essential that the space allowed for individual items is physically checked. Imperial Bathrooms can not be held liable for any costs associated with items not fitting in any given area. The contents of this statement are based on information correct at the time of publication. We reserve the right to make alterations and changes in product characteristics, fixing, packaging, operation etc at any time without notice.

For further information on