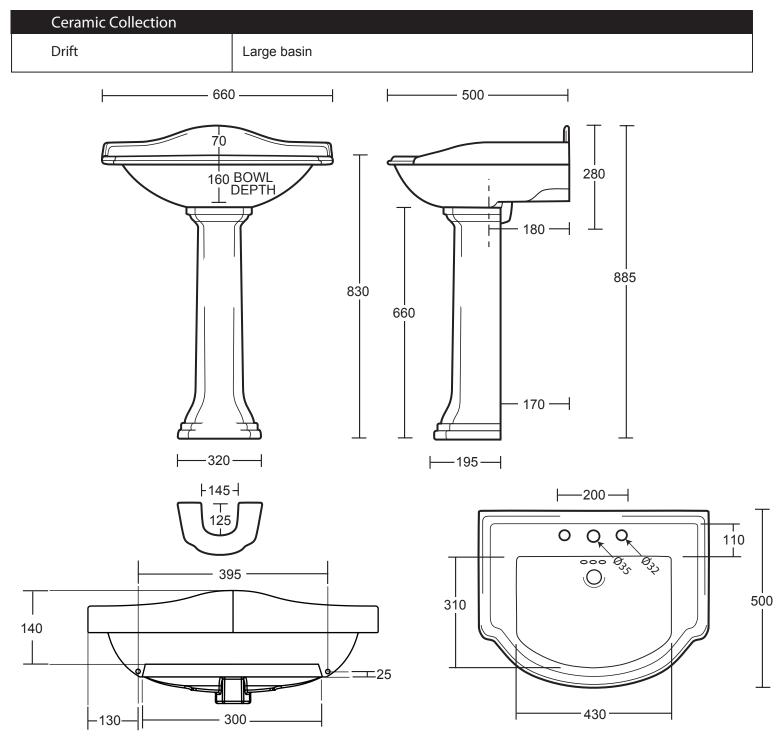

We recommend that all products are purchased with the assistance of a specialist bathroom retailer and always installed by an experienced installer who is a member of a recognized association. All sizes quoted are nominal: items may vary by plus or minus 2% against the figures quoted. When planning installations where dimensions are critical, it is essential that the space allowed for individual items is physically checked. Imperial Bathrooms can not be held liable for any costs associated with items not fitting in any given area. The contents of this statement are based on information correct at the time of publication. We reserve the right to make alterations and changes in product characteristics, fixing, packaging, operation etc at any time without notice.

For further information on