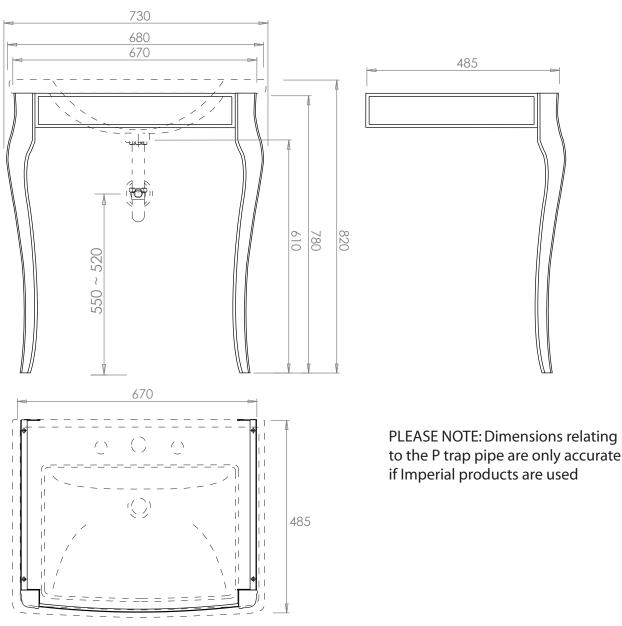

## Basin Stands

Oban

Basin Stand For Radcliffe Vanity Basin with Traditional P trap waste pipe

## For use only with the Radcliffe vanity basin

We recommend that all products are purchased with the assistance of a specialist bathroom retailer and always installed by an experienced installer who is a member of a recognized association. All sizes quoted are nominal: items may vary by plus or minus 2% against the figures quoted. When planning installations where dimensions are critical, it is essential that the space allowed for individual items is physically checked. Imperial Bathrooms can not be held liable for any costs associated with items not fitting in any given area. The contents of this statement are based on information correct at the time of publication. We reserve the right to make alterations and changes in product characteristics, fixing, packaging, operation etc at any time without notice.