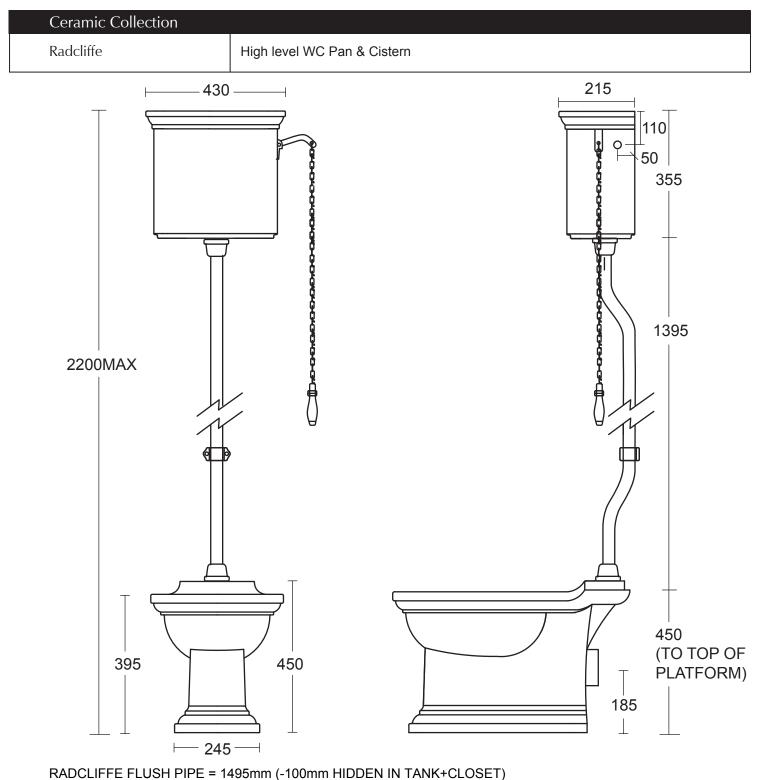

EXPOSED LENGHT = 1395mm

We recommend that all products are purchased with the assistance of a specialist bathroom retailer and always installed by an experienced installer who is a member of a recognized association. All sizes quoted are nominal: items may vary by plus or minus 2% against the figures quoted. When planning installations where dimensions are critical, it is essential that the space allowed for individual items is physically checked. Imperial Bathrooms can not be held liable for any costs associated with items not fitting in any given area. The contents of this statement are based on information correct at the time of publication. We reserve the right to make alterations and changes in product characteristics, fixing, packaging, operation etc at any time without notice.