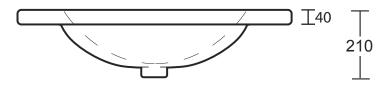

| Ceramics Collection | eramics Collection |  |
|---------------------|--------------------|--|
| Radcliffe           | Vanity Basin       |  |

## Bowl Depth to overflow 110mm

We recommend that all products are purchased with the assistance of a specialist bathroom retailer and always installed by an experienced installer who is a member of a recognized association. All sizes quoted are nominal: items may vary by plus or minus 2% against the figures quoted. When planning installations where dimensions are critical, it is essential that the space allowed for individual items is physically checked. Imperial Bathrooms can not be held liable for any costs associated with items not fitting in any given area. The contents of this statement are based on information correct at the time of publication. We reserve the right to make alterations and changes in product characteristics, fixing, packaging, operation etc at any time without notice.