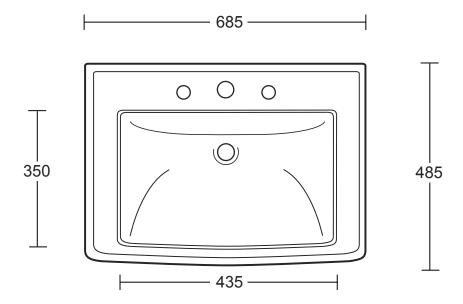

| Ceramics Collection | eramics Collection |  |
|---------------------|--------------------|--|
| Radcliffe           | Vanity Basin       |  |

## Bowl Depth to overflow 110mm

We recommend that all products are purchased with the assistance of a specialist bathroom retailer and always installed by an experienced installer who is a member of a recognized association. All sizes quoted are nominal: items may vary by plus or minus 2% against the figures quoted. When planning installations where dimensions are critical, it is essential that the space allowed for individual items is physically checked. Imperial Bathrooms can not be held liable for any costs associated with items not fitting in any given area. The contents of this statement are based on information correct at the time of publication. We reserve the right to make alterations and changes in product characteristics, fixing, packaging, operation etc at any time without notice.