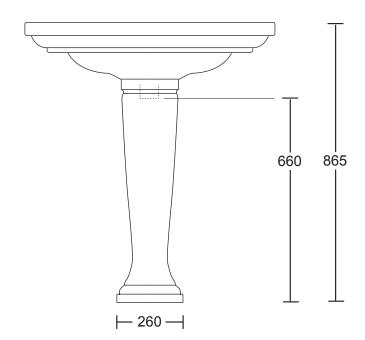

| Ceramic Collection |                |
|--------------------|----------------|
| Radcliffe          | Pedestal Basin |

Bowl depth to overflow: 110

Fisher bolt fixing

We recommend that all products are purchased with the assistance of a specialist bathroom retailer and always installed by an experienced installer who is a member of a recognized association. All sizes quoted are nominal: items may vary by plus or minus 2% against the figures quoted. When planning installations where dimensions are critical, it is essential that the space allowed for individual items is physically checked. Imperial Bathrooms can not be held liable for any costs associated with items not fitting in any given area. The contents of this statement are based on information correct at the time of publication. We reserve the right to make alterations and changes in product characteristics, fixing, packaging, operation etc at any time without notice.