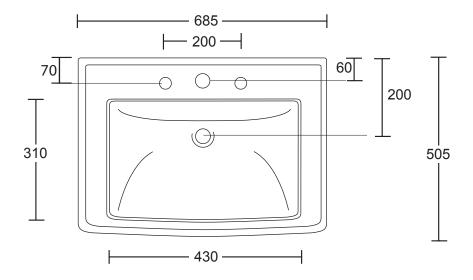

| Ceramic Collection |                |
|--------------------|----------------|
| Radcliffe          | Pedestal Basin |

Bowl depth to overflow: 110

Fisher bolt fixing

We recommend that all products are purchased with the assistance of a specialist bathroom retailer and always installed by an experienced installer who is a member of a recognized association. All sizes quoted are nominal: items may vary by plus or minus 2% against the figures quoted. When planning installations where dimensions are critical, it is essential that the space allowed for individual items is physically checked. Imperial Bathrooms can not be held liable for any costs associated with items not fitting in any given area. The contents of this statement are based on information correct at the time of publication. We reserve the right to make alterations and changes in product characteristics, fixing, packaging, operation etc at any time without notice.