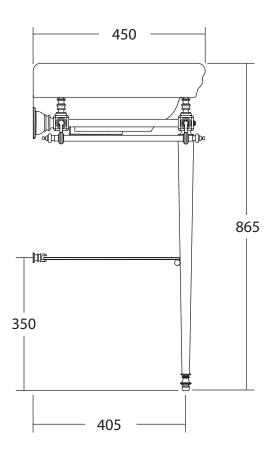

Version: 180125 Rev A/CM

| Basin Stand Collection |                    |
|------------------------|--------------------|
| Etoile                 | Medium Basin Stand |

Stock Code - ZXBS8010100

We recommend that all products are purchased with the assistance of a specialist bathroom retailer and always installed by an experienced installer who is a member of a recognized association. All sizes quoted are nominal: items may vary by plus or minus 2% against the figures quoted. When planning installations where dimensions are critical, it is essential that the space allowed for individual items is physically checked. Imperial Bathrooms can not be held liable for any costs associated with items not fitting in any given area. The contents of this statement are based on information correct at the time of publication. We reserve the right to make alterations and changes in product characteristics, fixing, packaging, operation etc at any time without notice.