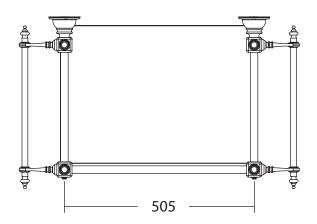

Version: 180125 Rev A/CM

| Basin Stand Collection |                    |
|------------------------|--------------------|
| Etoile                 | Medium Basin Stand |

Stock Code - ZXBS8010100

We recommend that all products are purchased with the assistance of a specialist bathroom retailer and always installed by an experienced installer who is a member of a recognized association. All sizes quoted are nominal: items may vary by plus or minus 2% against the figures quoted. When planning installations where dimensions are critical, it is essential that the space allowed for individual items is physically checked. Imperial Bathrooms can not be held liable for any costs associated with items not fitting in any given area. The contents of this statement are based on information correct at the time of publication. We reserve the right to make alterations and changes in product characteristics, fixing, packaging, operation etc at any time without notice.