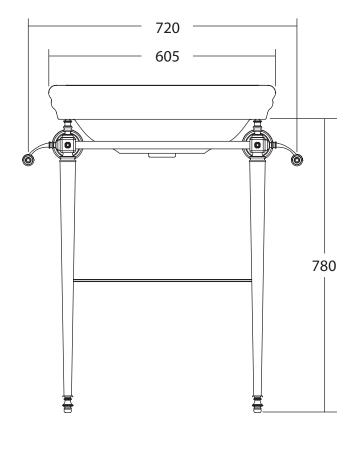

Version: 180125 Rev A/CM

| Basin Stand Collection |                    |
|------------------------|--------------------|
| Etoile                 | Medium Basin Stand |

Stock Code - ZXBS8010100

We recommend that all products are purchased with the assistance of a specialist bathroom retailer and always installed by an experienced installer who is a member of a recognized association. All sizes quoted are nominal: items may vary by plus or minus 2% against the figures quoted. When planning installations where dimensions are critical, it is essential that the space allowed for individual items is physically checked. Imperial Bathrooms can not be held liable for any costs associated with items not fitting in any given area. The contents of this statement are based on information correct at the time of publication. We reserve the right to make alterations and changes in product characteristics, fixing, packaging, operation etc at any time without notice.