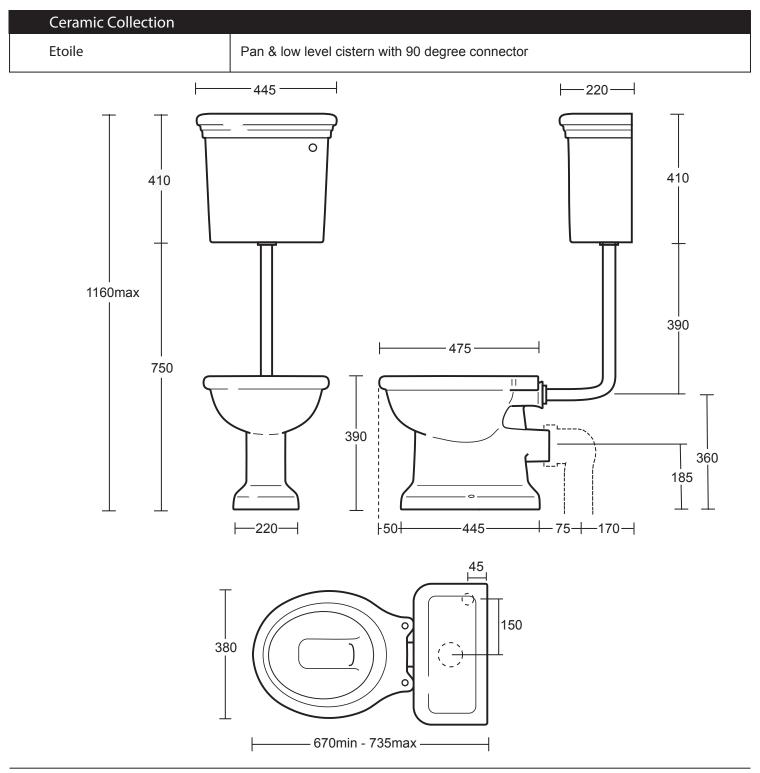

We recommend that all products are purchased with the assistance of a specialist bathroom retailer and always installed by an experienced installer who is a member of a recognized association. All sizes quoted are nominal: items may vary by plus minus 2% against the figures quoted. When planning installations where dimensions are critical, it is essential that the space allowed for individual items is physically checked. Imperial Bathrooms cannot be held liable for any costs associated with item not fitting in any given area. The contents of this statement are based on information correct at the time of publication. We reserve the right to make alterations and changes in product characteristics, fixing, packaging, operation etc. at any time without notice.

For further information on fit