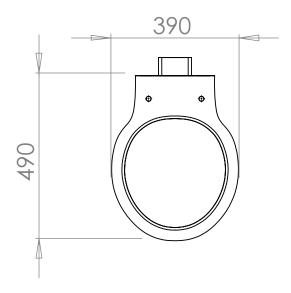

| Ceramic Collection |                 |
|--------------------|-----------------|
| Etoile             | Back to Wall WC |

We recommend that all products are purchased with the assistance of a specialist bathroom retailer and always installed by an experienced installer who is a member of a recognized association. All sizes quoted are nominal: items may vary by plus or minus 2% against the figures quoted. When planning installations where dimensions are critical, it is essential that the space allowed for individual items is physically checked. Imperial Bathrooms can not be held liable for any costs associated with items not fitting in any given area. The contents of this statement are based on information correct at the time of publication. We reserve the right to make alterations and changes in product characteristics, fixing, packaging, operation etc at any time without notice.