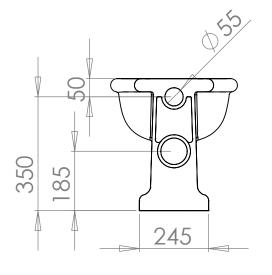

| Ceramic Collection |                 |
|--------------------|-----------------|
| Etoile             | Back to Wall WC |

We recommend that all products are purchased with the assistance of a specialist bathroom retailer and always installed by an experienced installer who is a member of a recognized association. All sizes quoted are nominal: items may vary by plus or minus 2% against the figures quoted. When planning installations where dimensions are critical, it is essential that the space allowed for individual items is physically checked. Imperial Bathrooms can not be held liable for any costs associated with items not fitting in any given area. The contents of this statement are based on information correct at the time of publication. We reserve the right to make alterations and changes in product characteristics, fixing, packaging, operation etc at any time without notice.