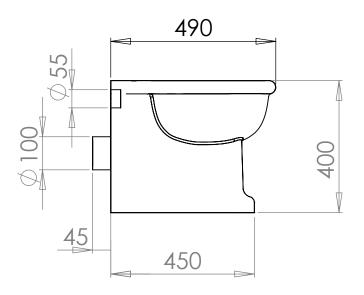

| Ceramic Collection |                 |
|--------------------|-----------------|
| Etoile             | Back to Wall WC |

We recommend that all products are purchased with the assistance of a specialist bathroom retailer and always installed by an experienced installer who is a member of a recognized association. All sizes quoted are nominal: items may vary by plus or minus 2% against the figures quoted. When planning installations where dimensions are critical, it is essential that the space allowed for individual items is physically checked. Imperial Bathrooms can not be held liable for any costs associated with items not fitting in any given area. The contents of this statement are based on information correct at the time of publication. We reserve the right to make alterations and changes in product characteristics, fixing, packaging, operation etc at any time without notice.