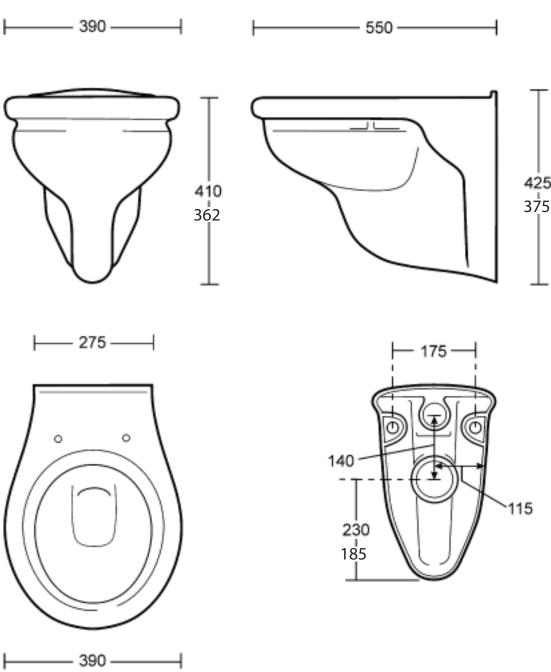

| Ceramic Collection |                                               |
|--------------------|-----------------------------------------------|
| Etoile             | Wall-hung pan with concealed cistern & button |
|                    |                                               |



We recommend that all products are purchased with the assistance of a specialist bathroom retailer and always installed by an experienced installer who is a member of a recognized association. All sizes quoted are nominal: items may vary by plus or minus 2% against the figures quoted. When planning installations where dimensions are critical, it is essential that the space allowed for individual items is physically checked. Imperial Bathrooms can not be held liable for any costs associated with items not fitting in any given area. The contents of this statement are based on information correct at the time of publication. We reserve the right to make alterations and changes in product characteristics, fixing, packaging, operation etc at any time without notice.

For further information on