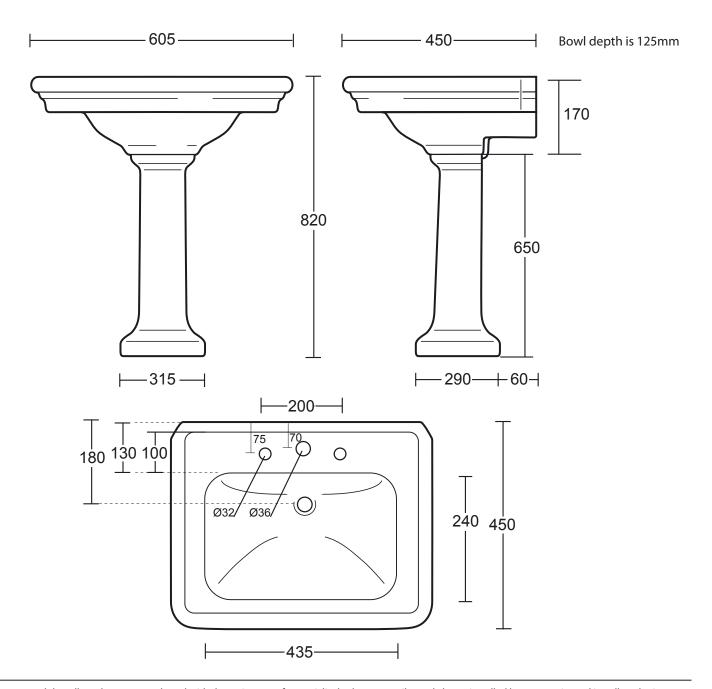

| Ceramic Collection |                    |
|--------------------|--------------------|
| Etoile             | Medium basin 605mm |

We recommend that all products are purchased with the assistance of a specialist bathroom retailer and always installed by an experienced installer who is a member of a recognized association. All sizes quoted are nominal: items may vary by plus minus 2% against the figures quoted. When planning installations where dimensions are critical, it is essential that the space allowed for individual items is physically checked. Imperial Bathrooms cannot be held liable for any costs associated with item not fitting in any given area. The contents of this statement are based on information correct at the time of publication. We reserve the right to make alterations and changes in product characteristics, fixing, packaging, operation etc. at any time without notice.