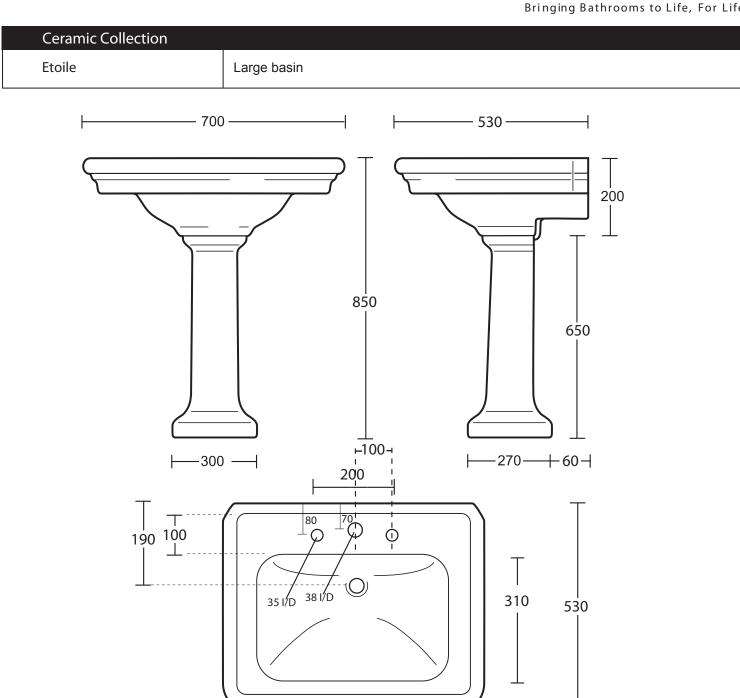

Internal bowl depth 125mm

We recommend that all products are purchased with the assistance of a specialist bathroom retailer and always installed by an experienced installer who is a member of a recognized association. All sizes quoted are nominal: items may vary by plus or minus 2% against the figures quoted. When planning installations where dimensions are critical, it is essential that the space allowed for individual items is physically checked. Imperial Bathrooms can not be held liable for any costs associated with items not fitting in any given area. The contents of this statement are based on information correct at the time of publication. We reserve the right to make alterations and changes in product characteristics, fixing, packaging, operation etc at any time without notice.