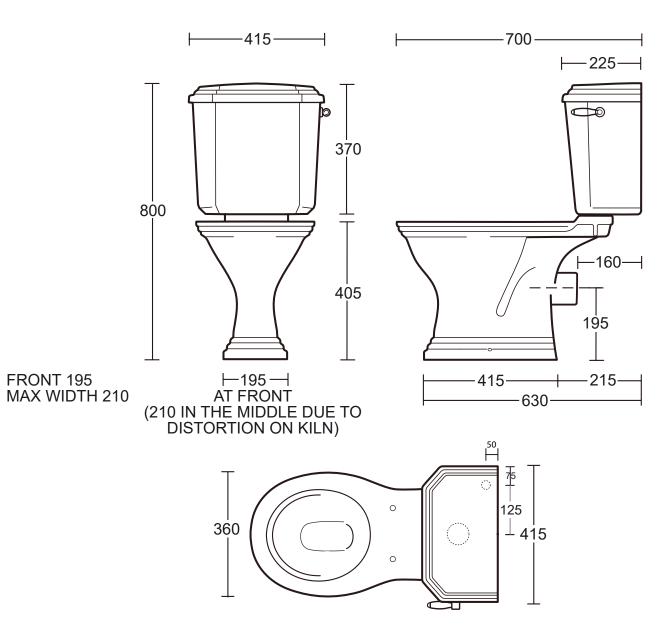

**Ceramic Collection** 

Astoria Deco

Round bowl pan & close coupled cistern

Cistern attached to pan with bolt through fixings (supplied)

We recommend that all products are purchased with the assistance of a specialist bathroom retailer and always installed by an experienced installer who is a member of a recognized association. All sizes quoted are nominal: items may vary by plus minus 2% against the figures quoted. When planning installations where dimensions are critical, it is essential that the space allowed for individual items is physically checked. Imperial Bathrooms cannot be held liable for any costs associated with item not fitting in any given area. The contents of this statement are based on information correct at the time of publication. We reserve the right to make alterations and changes in product characteristics, fixing, packaging, operation etc. at any time without notice.