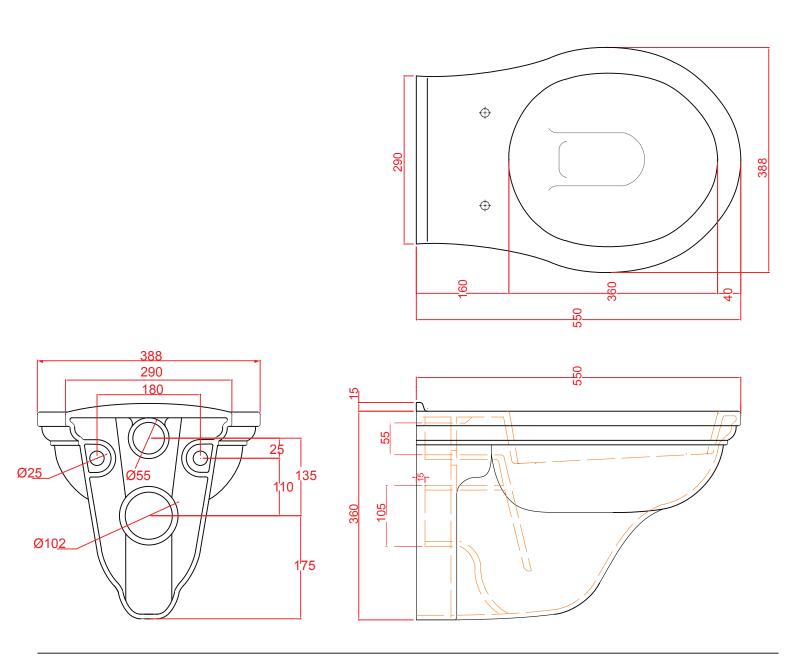

| Ceramic Collection |                  |
|--------------------|------------------|
| Astoria _Deco      | Wall Hung WC Pan |



We recommend that all products are purchased with the assistance of a specialist bathroom retailer and always installed by an experienced installer who is a member of a recognized association. All sizes quoted are nominal: items may vary by plus minus 2% against the figures quoted. When planning installations where dimensions are critical, it is essential that the space allowed for individual items is physically checked. Imperial Bathrooms cannot be held liable for any costs associated with item not fitting in any given area. The contents of this statement are based on information correct at the time of publication. We reserve the right to make alterations and changes in product characteristics, fixing, packaging, operation etc. at any time without notice.

For further information on fit