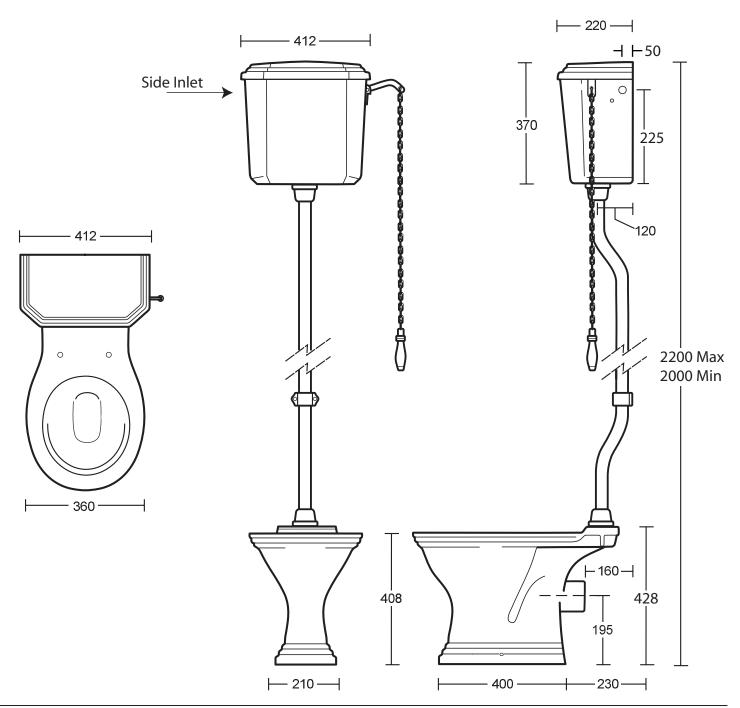

| Ceramic Collection |                                     |
|--------------------|-------------------------------------|
| Astoria Deco       | Round bowl pan & high Level cistern |

We recommend that all products are purchased with the assistance of a specialist bathroom retailer and always installed by an experienced installer who is a member of a recognized association. All sizes quoted are nominal: items may vary by plus or minus 2% against the figures quoted. When planning installations where dimensions are critical, it is essential that the space allowed for individual items is physically checked. Imperial Bathrooms can not be held liable for any costs associated with items not fitting in any given area. The contents of this statement are based on information correct at the time of publication. We reserve the right to make alterations and changes in product characteristics, fixing, packaging, operation etc at any time without notice.