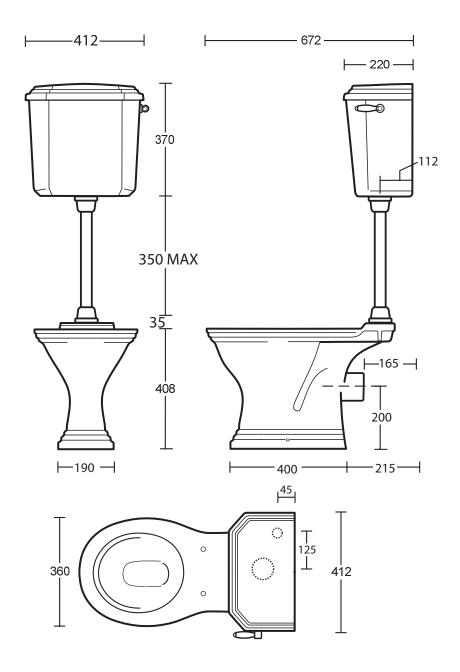

| Ceramic Collection |                                    |
|--------------------|------------------------------------|
| Astoria Deco       | Round bowl pan & low level cistern |

We recommend that all products are purchased with the assistance of a specialist bathroom retailer and always installed by an experienced installer who is a member of a recognized association. All sizes quoted are nominal: items may vary by plus or minus 2% against the figures quoted. When planning installations where dimensions are critical, it is essential that the space allowed for individual items is physically checked. Imperial Bathrooms can not be held liable for any costs associated with items not fitting in any given area. The contents of this statement are based on information correct at the time of publication. We reserve the right to make alterations and changes in product characteristics, fixing, packaging, operation etc at any time without notice.