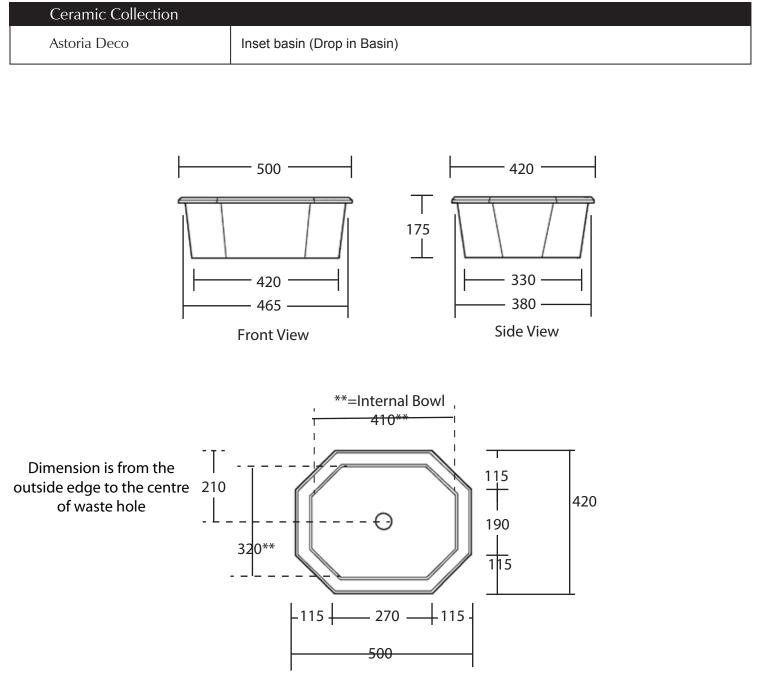

Important: You should always check the basin prior to cutting any worktop - Imperial does not accept any liability for any incorrectly cut work tops

We recommend that all products are purchased with the assistance of a specialist bathroom retailer and always installed by an experienced installer who is a member of a recognized association. All sizes quoted are nominal: items may vary by plus or minus 2% against the figures quoted. When planning installations where dimensions are critical, it is essential that the space allowed for individual items is physically checked. Imperial Bathrooms can not be held liable for any costs associated with items not fitting in any given area. The contents of this statement are based on information correct at the time of publication. We reserve the right to make alterations and changes in product characteristics, fixing, packaging, operation etc at any time without notice.