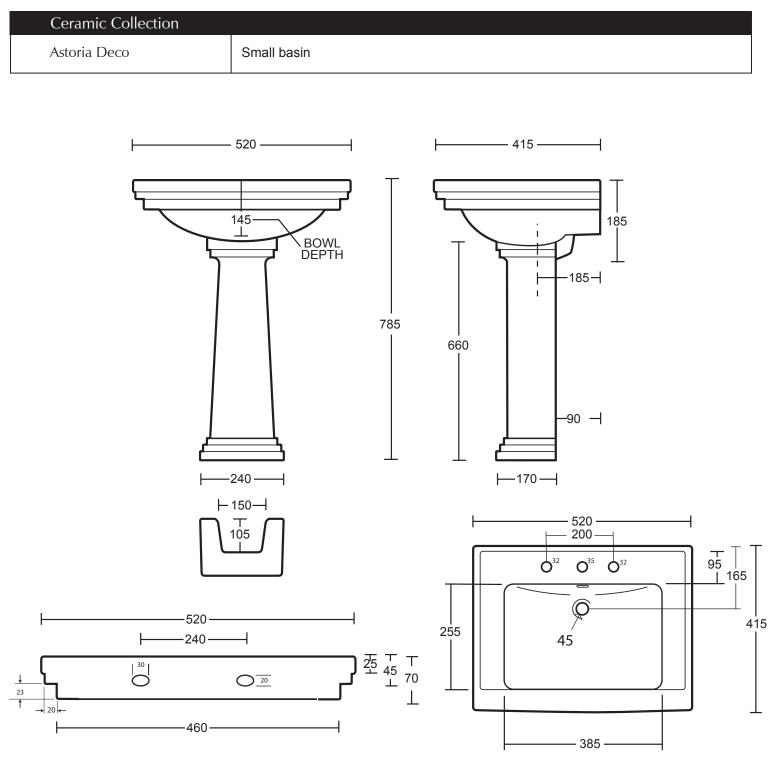

IMPERIAL Bringing Bathrooms to Life, For Life

We recommend that all products are purchased with the assistance of a specialist bathroom retailer and always installed by an experienced installer who is a member of a recognized association. All sizes quoted are nominal: items may vary by plus or minus 2% against the figures quoted. When planning installations where dimensions are critical, it is essential that the space allowed for individual items is physically checked. Imperial Bathrooms can not be held liable for any costs associated with items not fitting in any given area. The contents of this statement are based on information correct at the time of publication. We reserve the right to make alterations and changes in product characteristics, fixing, packaging, operation etc at any time without notice.