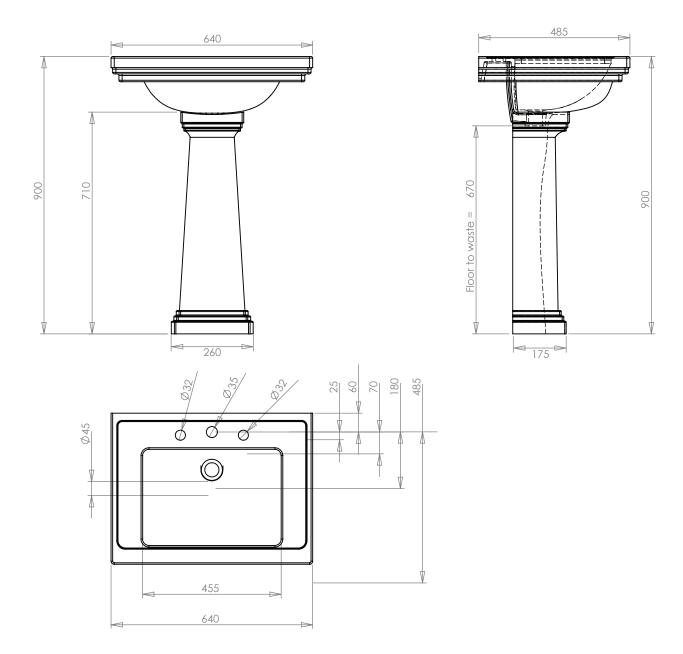

| Ceramic Collection |                             |
|--------------------|-----------------------------|
| Astoria Deco       | Large Basin & Tall Pedestal |

IMPORTANT NOTE: The pedestal as detailed in this drawing is a a non standard product of increase height. If you require this taller version of our pedestal please ensure to order AD1PE01000T. This will enable our sales order teams to ensure you recieve the correct product configuration.