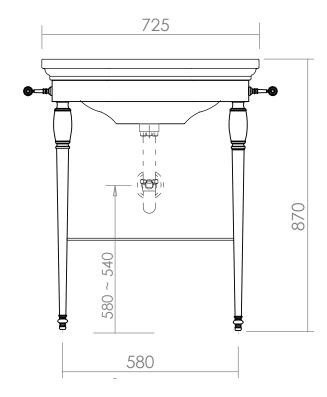

| Basin Stands Collection |                      |
|-------------------------|----------------------|
| Carlyon                 | Basin Stand & P Trap |

Note: The dimensions for the position of the waste hole in the wall should always be checked with the actual waste fitting. Different waste have different dimensions and these are for your guide purposes only