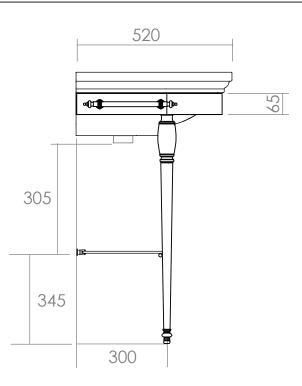

| Basin Stands Collection |                      |
|-------------------------|----------------------|
| Carlyon                 | Basin Stand & P Trap |

Note: The dimensions for the position of the waste hole in the wall should always be checked with the actual waste fitting. Different waste have different dimensions and these are for your guide purposes only