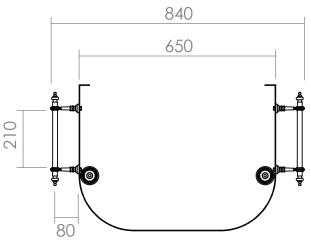

| Basin Stands Collection |                      |
|-------------------------|----------------------|
| Carlyon                 | Basin Stand & P Trap |

Note: The dimensions for the position of the waste hole in the wall should always be checked with the actual waste fitting. Different waste have different dimensions and these are for your guide purposes only