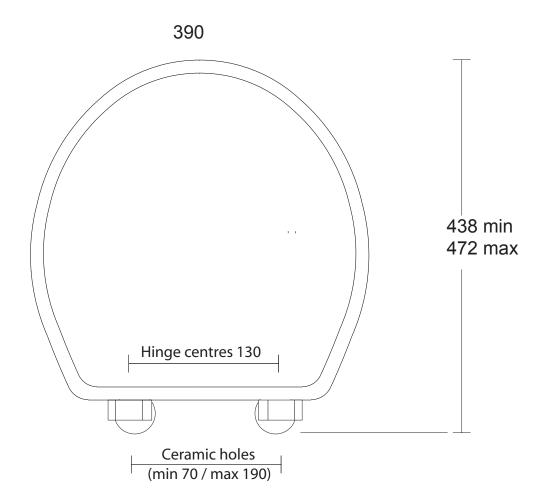

We recommend that all products are purchased with the assistance of a specialist bathroom retailer and always installed by an experienced installer who is a member of a recognized association. All sizes quoted are nominal: items may vary by plus or minus 2% against the figures quoted. When planning installations where dimensions are critical, it is essential that the space allowed for individual items is physically checked. Imperial Bathrooms can not be held liable for any costs associated with items not fitting in any given area. The contents of this statement are based on information correct at the time of publication. We reserve the right to make alterations and changes in product characteristics, fixing, packaging, operation etc at any time without notice.