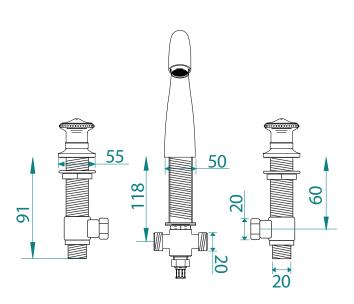

| Classical Brassware Colle | assical Brassware Collection |  |
|---------------------------|------------------------------|--|
| Classical                 | 3-hole basin mixer kit       |  |

All taps are High pressure / pumped systems