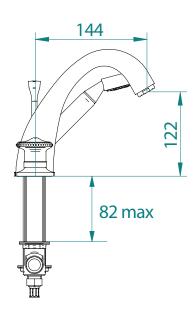

| Classical Brassware Colle | assical Brassware Collection |  |
|---------------------------|------------------------------|--|
| Classical                 | 3-hole basin mixer kit       |  |

All taps are High pressure / pumped systems