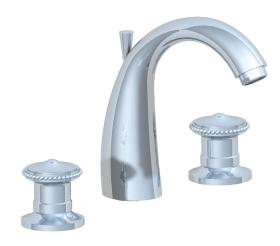

| Classical Brassware Colle | assical Brassware Collection |  |
|---------------------------|------------------------------|--|
| Classical                 | 3-hole basin mixer kit       |  |

All taps are High pressure / pumped systems