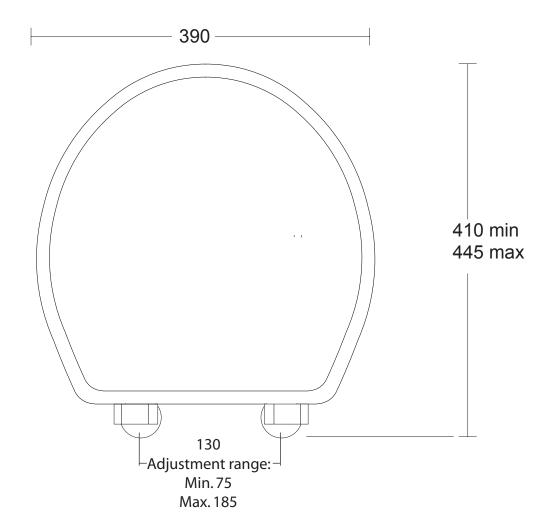

| Toilet Seats |            |
|--------------|------------|
| Windsor      | Soft Close |

We recommend that all products are purchased with the assistance of a specialist bathroom retailer and always installed by an experienced installer who is a member of a recognized association. All sizes quoted are nominal: items may vary by plus or minus 2% against the figures quoted. When planning installations where dimensions are critical, it is essential that the space allowed for individual items is physically checked. Imperial Bathrooms can not be held liable for any costs associated with items not fitting in any given area. The contents of this statement are based on information correct at the time of publication. We reserve the right to make alterations and changes in product characteristics, fixing, packaging, operation etc at any time without notice.