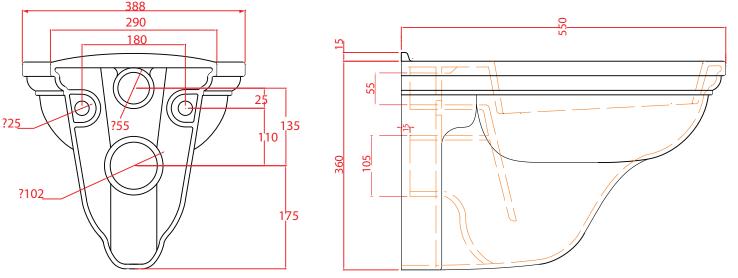

| Ceramic Collection |                  |
|--------------------|------------------|
| Carlyon            | Wall Hung WC Pan |

We recommend that all products are purchased with the assistance of a specialist bathroom retailer and always installed by an experienced installer who is a member of a recognized association. All sizes quoted are nominal: items may vary by plus or minus 2% against the figures quoted. When planning installations where dimensions are critical, it is essential that the space allowed for individual items is physically checked. Imperial Bathrooms can not be held liable for any costs associated with items not fitting in any given area. The contents of this statement are based on information correct at the time of publication. We reserve the right to make alterations and changes in product characteristics, fixin g, packaging, operation etc at any time without notice.