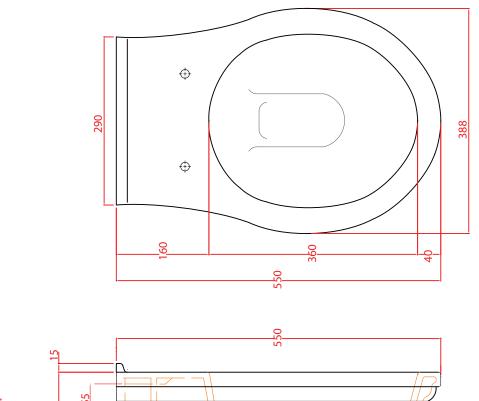

| Ceramic Collection |                  |
|--------------------|------------------|
| Carlyon            | Wall Hung WC Pan |

We recommend that all products are purchased with the assistance of a specialist bathroom retailer and always installed by an experienced installer who is a member of a recognized association. All sizes quoted are nominal: items may vary by plus or minus 2% against the figures quoted. When planning installations where dimensions are critical, it is essential that the space allowed for individual items is physically checked. Imperial Bathrooms can not be held liable for any costs associated with items not fitting in any given area. The contents of this statement are based on information correct at the time of publication. We reserve the right to make alterations and changes in product characteristics, fixin g, packaging, operation etc at any time without notice.