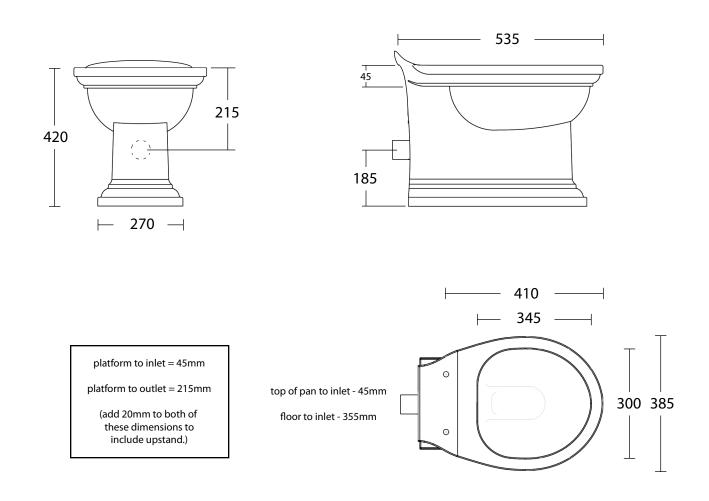

| Ceramic Collection |         |
|--------------------|---------|
| Carlyon            | BTW Pan |



We recommend that all products are purchased with the assistance of a specialist bathroom retailer and always installed by an experienced installer who is a member of a recognized association. All sizes quoted are nominal: items may vary by plus minus 2% against the figures quoted. When planning installations where dimensions are critical, it is essential that the space allowed for individual items is physically checked. Imperial Bathrooms cannot be held liable for any costs associated with item not fitting in any given area. The contents of this statement are based on information correct at the time of publication. We reserve the right to make alterations and changes in product characteristics, fixing, packaging, operation etc. at any time without notice.

For further information on fit